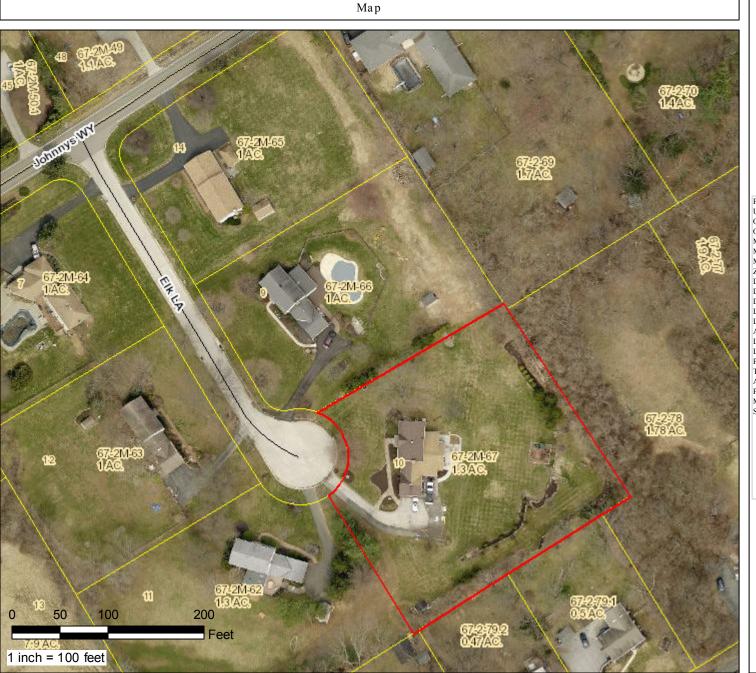

## COUNTY OF CHESTER P E N N S Y LVANIA

Find Address Information

PARID: 6702 M00670000 UPI: 67-2M-67 Owner1: CERITA NO VINCENT O Owner2: JE SSICA E Mail Address 1: 905 ELK LA Mail Address 2: WEST CHESTER PA Mail Address 3: ZIP Code: 19382 Deed Book: 5615 Deed Page: 1870 Deed Recorded Date: 3/20/2003 Legal Desc 1: SES ELK LA CLDSC Legal Desc 2: 1.3 A C DWG & GAR LOT 10 Acres: 1.3 LUC: R-10 Lot A sses sment: \$48,580 Property Assessment: \$ 162,350 Total Assessment: \$ 210,930 Assessment Date: 12/15/2017 Property Address: 905 ELK LA Municipality: WESTTOWN School District: West Chester Area