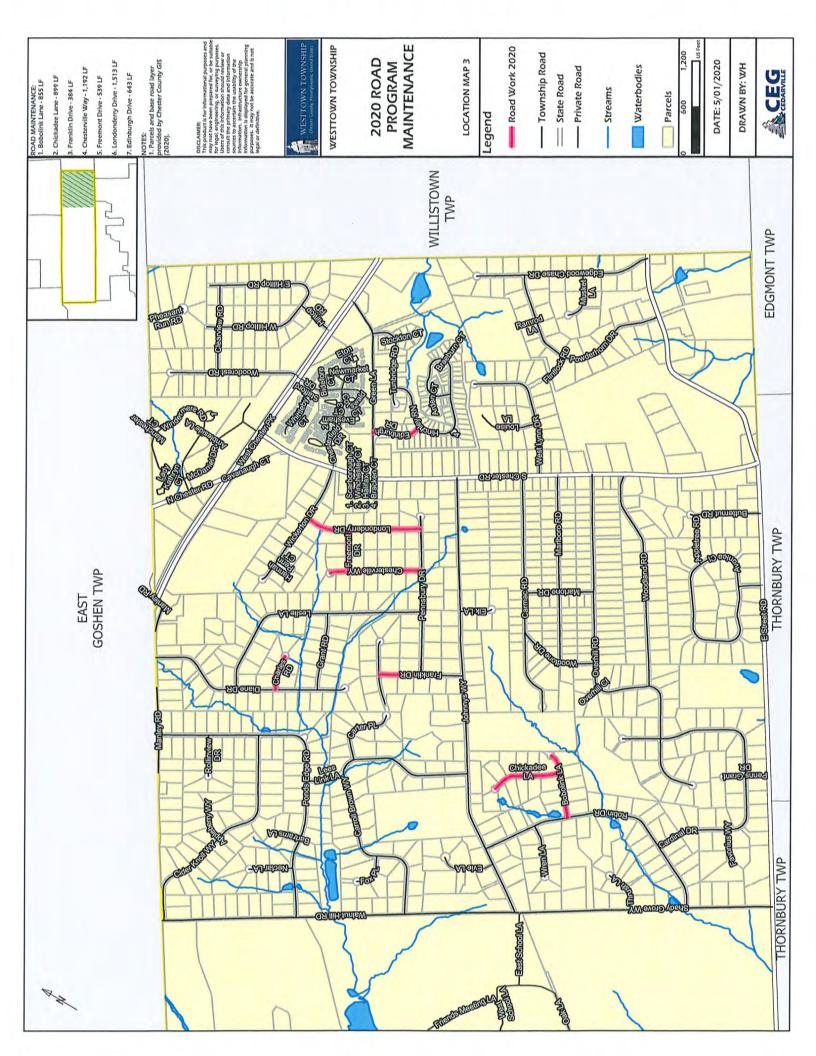

--|------------|-------------|
| Comments          |                                             |                        |            |             |
| Audit Information | 1                                           |                        |            |             |
| Created By        | Created On                                  | Modified By            | Modified O | n           |
| LaToya Lewis/Penn | DOT 04/08/2010 02:53:08 PM                  | M LaToya Lewis/PennDOT | 04/08/2010 | 02:53:08 PM |

You are currently logged in as BP Admin.

Release: 58.0 Session size: 0.1k PennDOT | Home | Site Map | Help | Pennsylvania Copyright © 2009 Pennsylvania Department of Transportation. All Rights Reserved. PennDOT Privacy Policy

Thu Jun 07 13:32:20 EDT 2018 Official ECMS Date/Time











#### **RESOLUTION 2020-08**

# A RESOLUTION OF THE BOARD OF SUPERVISORS OF WESTTOWN TOWNSHIP, CHESTER COUNTY, PENNSYLVANIA AUTHORIZING AN APPLICATION TO THE PENNSYLVANIA DEPARTMENT OF TRANSPORTATION FOR TRAFFIC SIGNAL APPROVAL AT THE INTERSECTION OF MIDDLETOWN ROAD (SR 0352) & STREET ROAD (SR 0926)

**BE IT RESOLVED,** by the authority of the Board of Supervisors of Westtown Township, Chester County, and it is hereby resolved by authority of same that the Westtown Township Manager is authorized and directed to submit the attached Application for Traffic Signal Approval at the Intersection of Middletown Road (SR 0352) & Street Road (SR 0926) to the Pennsylvania Department of Transportation and to sign this Application on behalf of Westtown Township.

**ADOPTED** as a Resolution this 15t