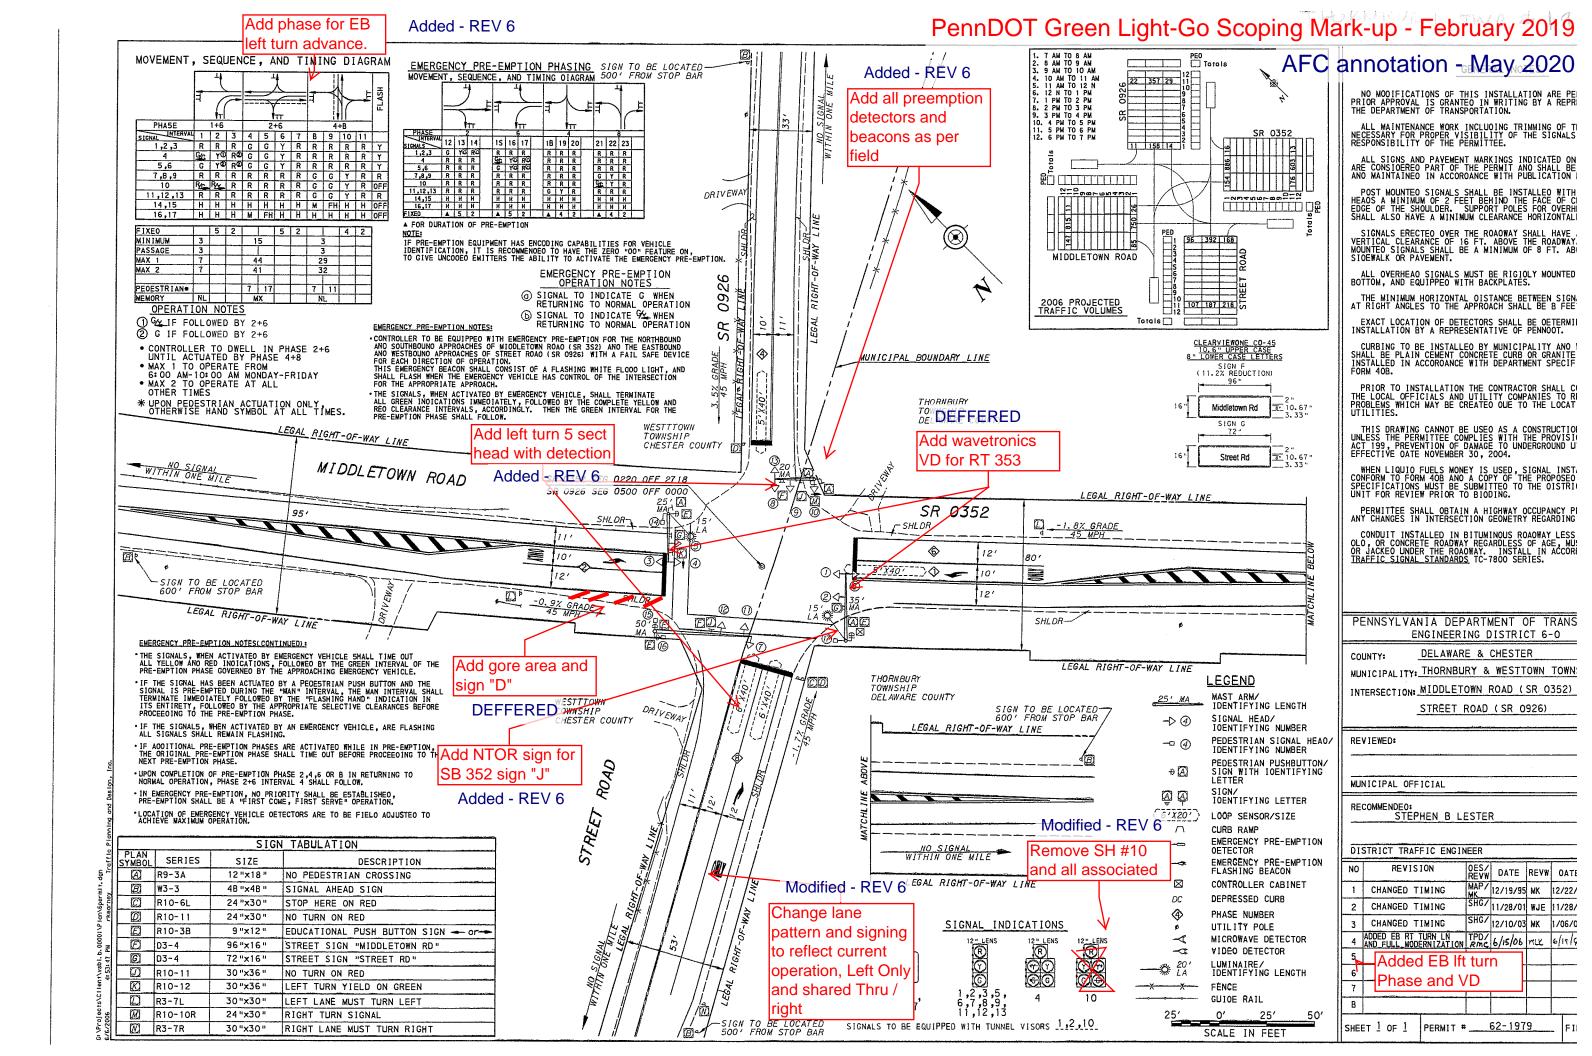

mounted sign would require the relocation of the existing Route Assembly.

#### ADDITIONAL ITEMS NOT INCLUDED

At this time, the Township is deferring implementation of two additional items discussed as part of the 2019 Green Light-Go Scoping:

Dilemma Zone Radar – The Township typically does not use Dilemma Zone Radar and is concerned about the addition of new equipment. Considering the limited number of overall reportable collisions (< 9 per year over the last three years) and no discernible pattern of red-light running or rear-end collisions it is not clear the additional detection is warranted.

**Southbound Shoulder Gore** – This project includes no other pavement markings. Considering the limited quantity of marking it is anticipated that the cost of installation will be excessive.



# NO TURN ON RED RESTRICTION ENGINEERING AND TRAFFIC STUDY



PLEASE TYPE OR PRINT ALL INFORMATION IN BLUE OR BLACK INK

| A - LOCATION