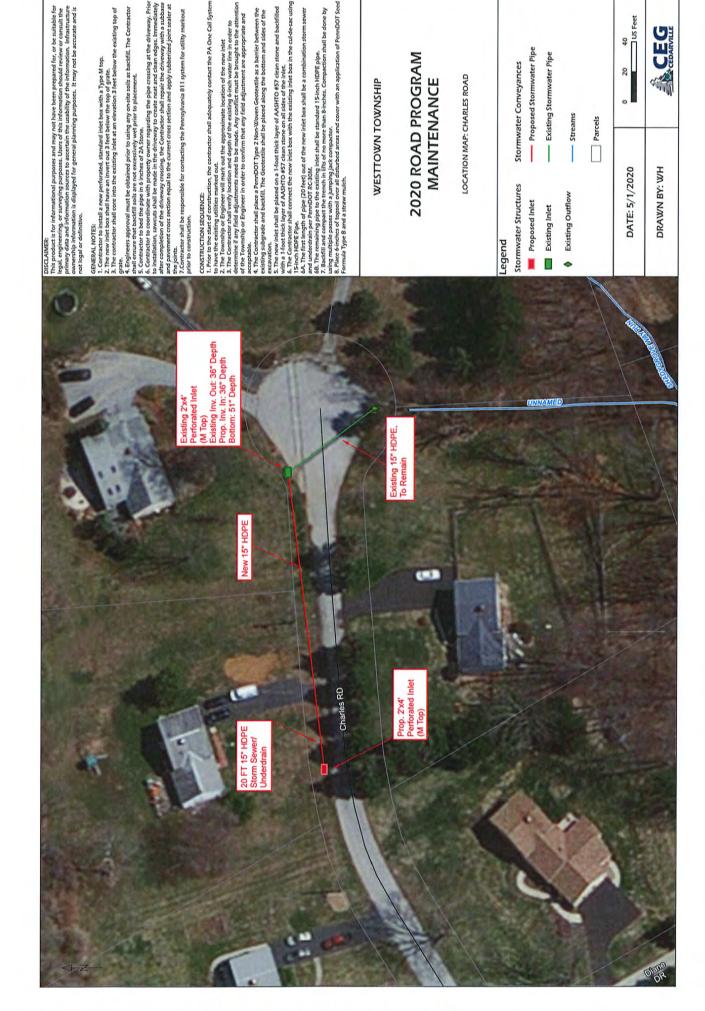

|------------|-------------|
| Comments          |                                             |                        |            |             |
| Audit Information | 1                                           |                        |            |             |
| Created By        | Created On                                  | Modified By            | Modified O | n           |
| LaToya Lewis/Penn | DOT 04/08/2010 02:53:08 PM                  | M LaToya Lewis/PennDOT | 04/08/2010 | 02:53:08 PM |

You are currently logged in as BP Admin.

Release: 58.0 Session size: 0.1k PennDOT | Home | Site Map | Help | Pennsylvania Copyright © 2009 Pennsylvania Department of Transportation. All Rights Reserved. PennDOT Privacy Policy

Thu Jun 07 13:32:20 EDT 2018 Official ECMS Date/Time











#### **RESOLUTION 2020-08**

# A RESOLUTION OF THE BOARD OF SUPERVISORS OF WESTTOWN TOWNSHIP, CHESTER COUNTY, PENNSYLVANIA AUTHORIZING AN APPLICATION TO THE PENNSYLVANIA DEPARTMENT OF TRANSPORTATION FOR TRAFFIC SIGNAL APPROVAL AT THE INTERSECTION OF MIDDLETOWN ROAD (SR 0352) & STREET ROAD (SR 0926)

**BE IT RESOLVED,** by the authority of the Board of Supervisors of Westtown Township, Chester County, and it is hereby resolved by authority of same that the Westtown Township Manager is authorized and directed to submit the attached Application for Traffic Signal Approval at the Intersection of Middletown Road (SR 0352) & Street Road (SR 0926) to the Pennsylvania Department of Transportation and to sign this Application on behalf of Westtown Township.

**ADOPTED** as a Resolution this 15th