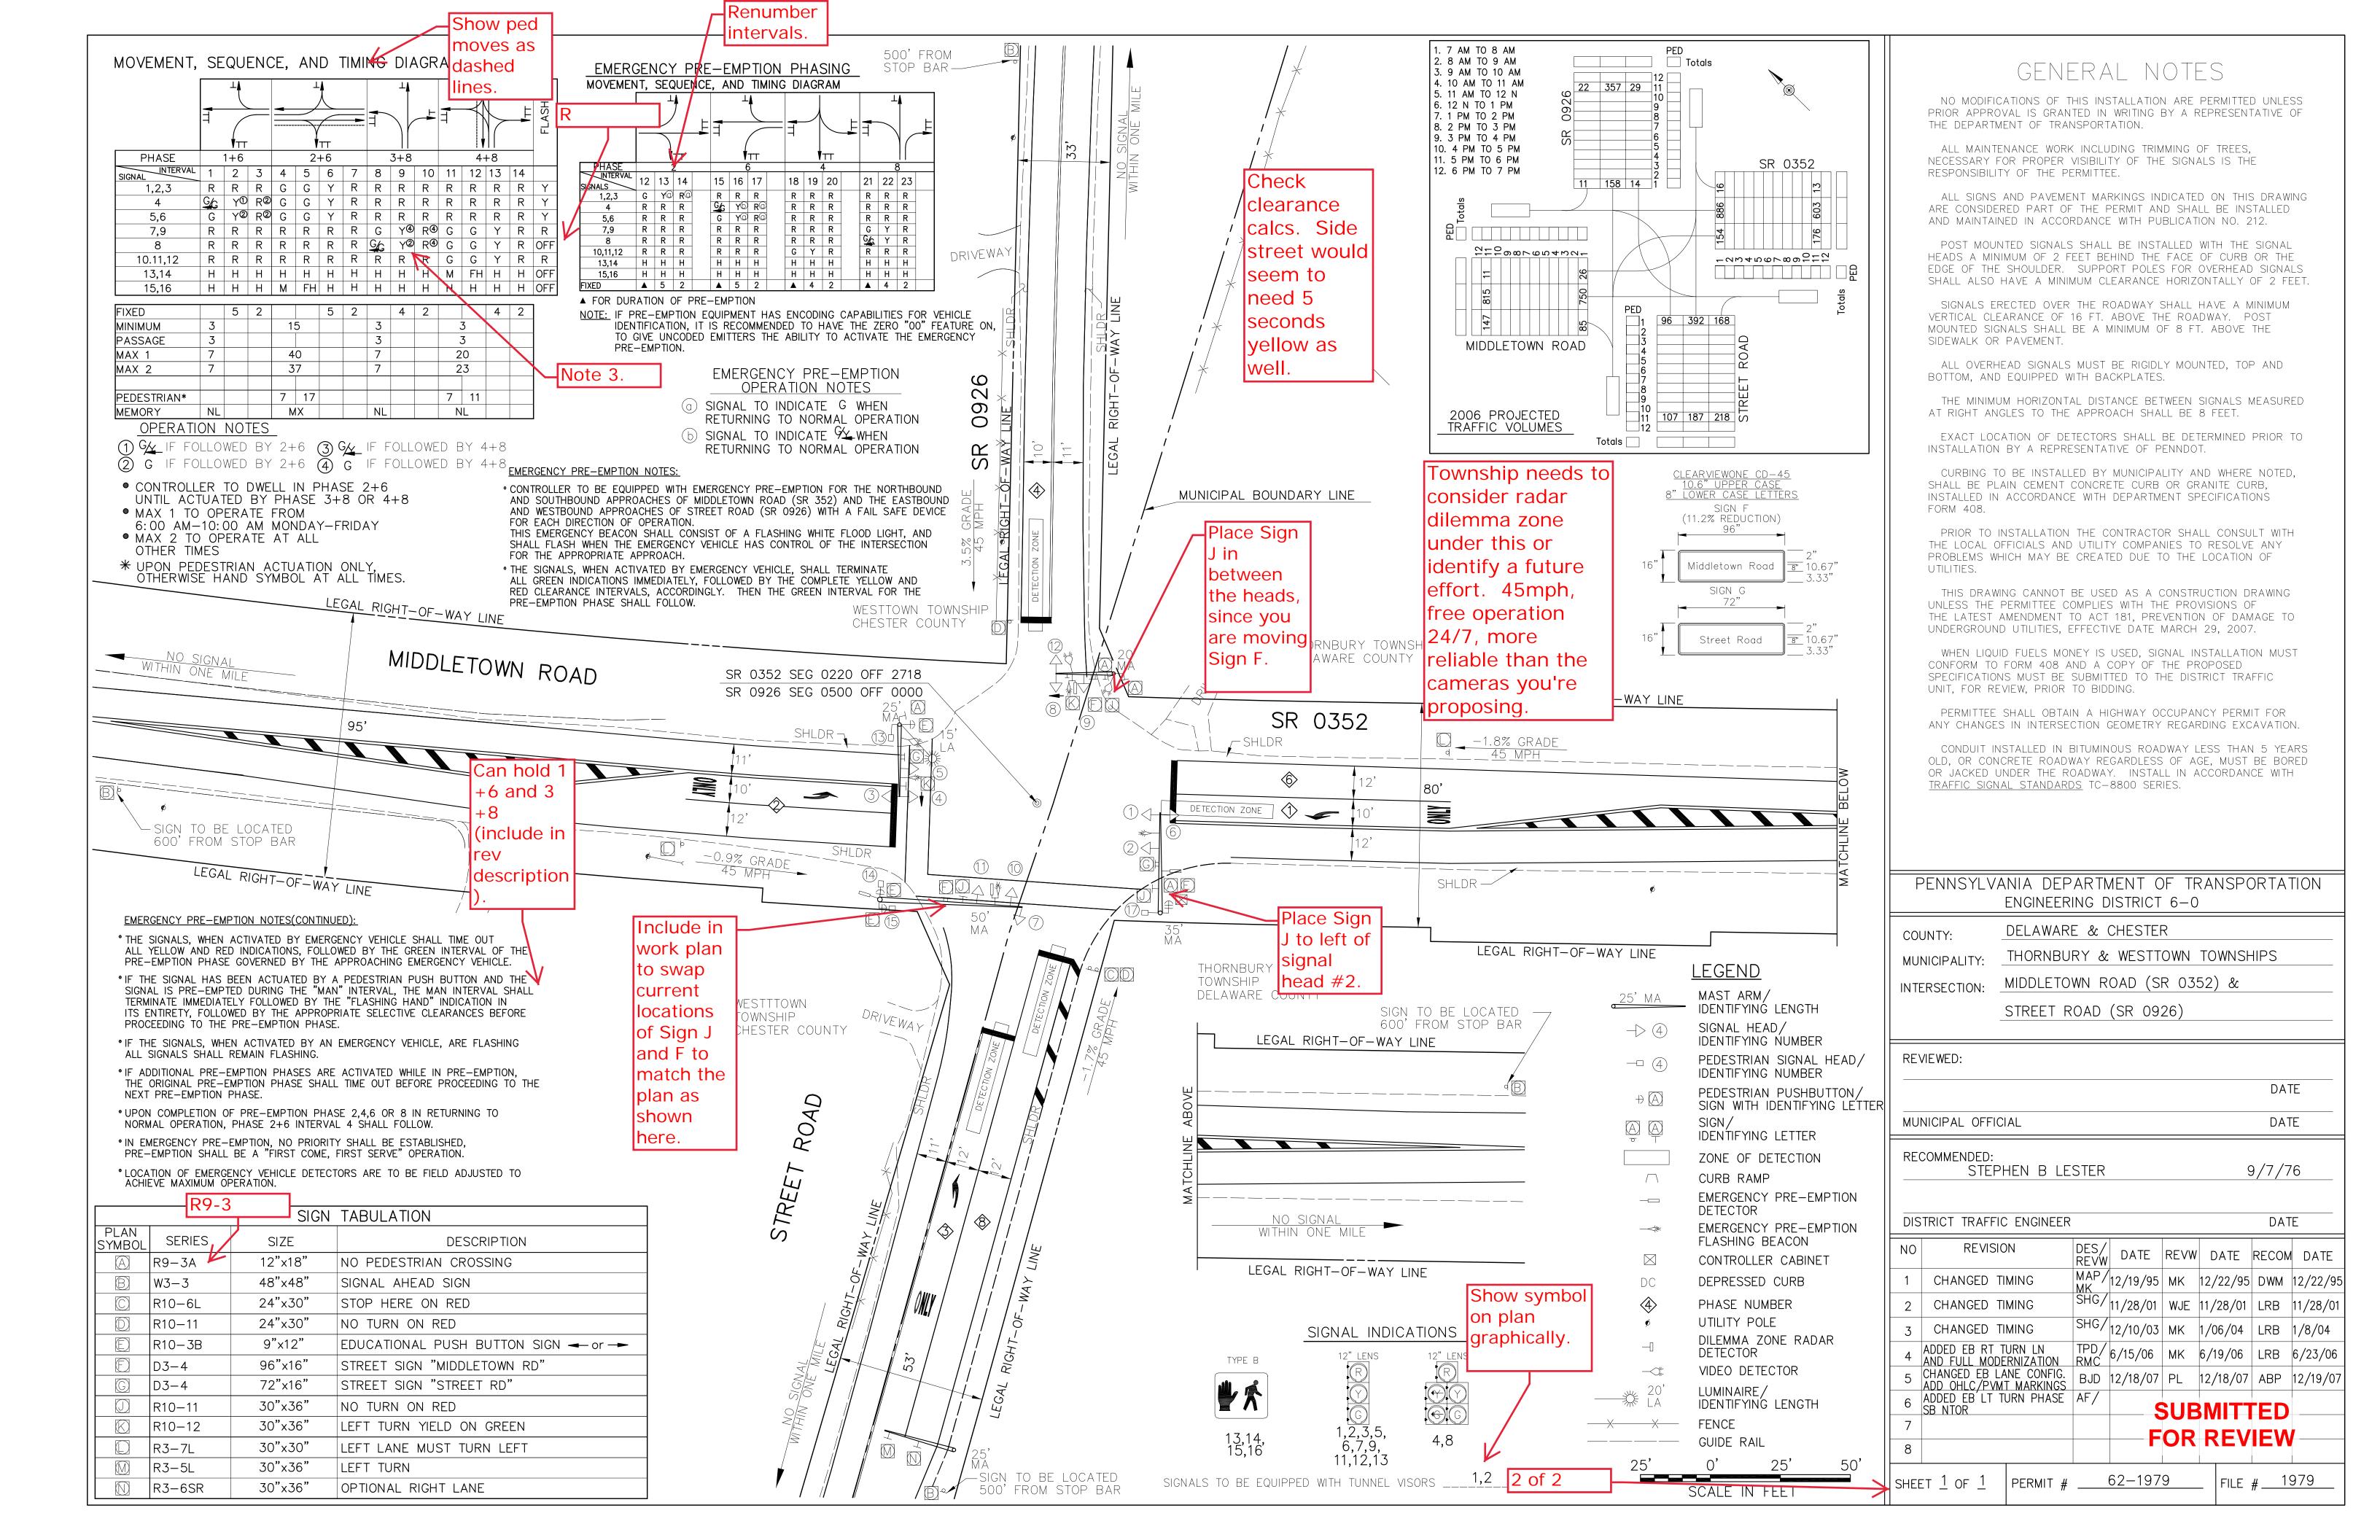

# Westtown Township Board of Supervisors Regular Meeting (Virtual via Zoom) Monday June 15, 2020 - 7:00 PM

- I. Call to Order & Pledge of Allegiance
- II. Approval of Board of Supervisors Meeting Minutes June 1, 2020
- III. <u>Departmental Reports</u>
  - A. Westtown Planning Commission Kevin Flynn / Steve Rodia
  - B. Historical Commission Erica Reilly
- IV. Old Business
  - A. Oakbourne Park Master Plan Study Committee
  - B. Arborview Commercial Property Escrow Release Request #3
- V. New Business
  - A. 2020 Road Maintenance Program Contract Award
  - B. Resolution 2020-08 Traffic Signal at Rt. 926 & Rt. 352 Intersection
- VI. Announcements
  - **A. Township Operations Plan** Yellow Phase Starting June 15, 2020
  - B. Planning Commission Wednesday June 17, 2020 CANCELLED
  - C. Toll Brothers/Crebilly Farm II, Board of Supervisors Conditional Use Hearing #3 Wednesday June 24, 2020 POSTPONED. New date and location to-be-determined.
  - D. Board of Supervisors Meeting Monday July 6, 2020 –- CANCELLED
  - E. Parks & Recreation Summer Movie Friday, July 17, 2020
  - F. Parks & Recreation Children's Program Wednesday, July 22, 2020
- VII. Public Comment (All Topics)
- VIII. Payment of Bills
- IX. Adjournment