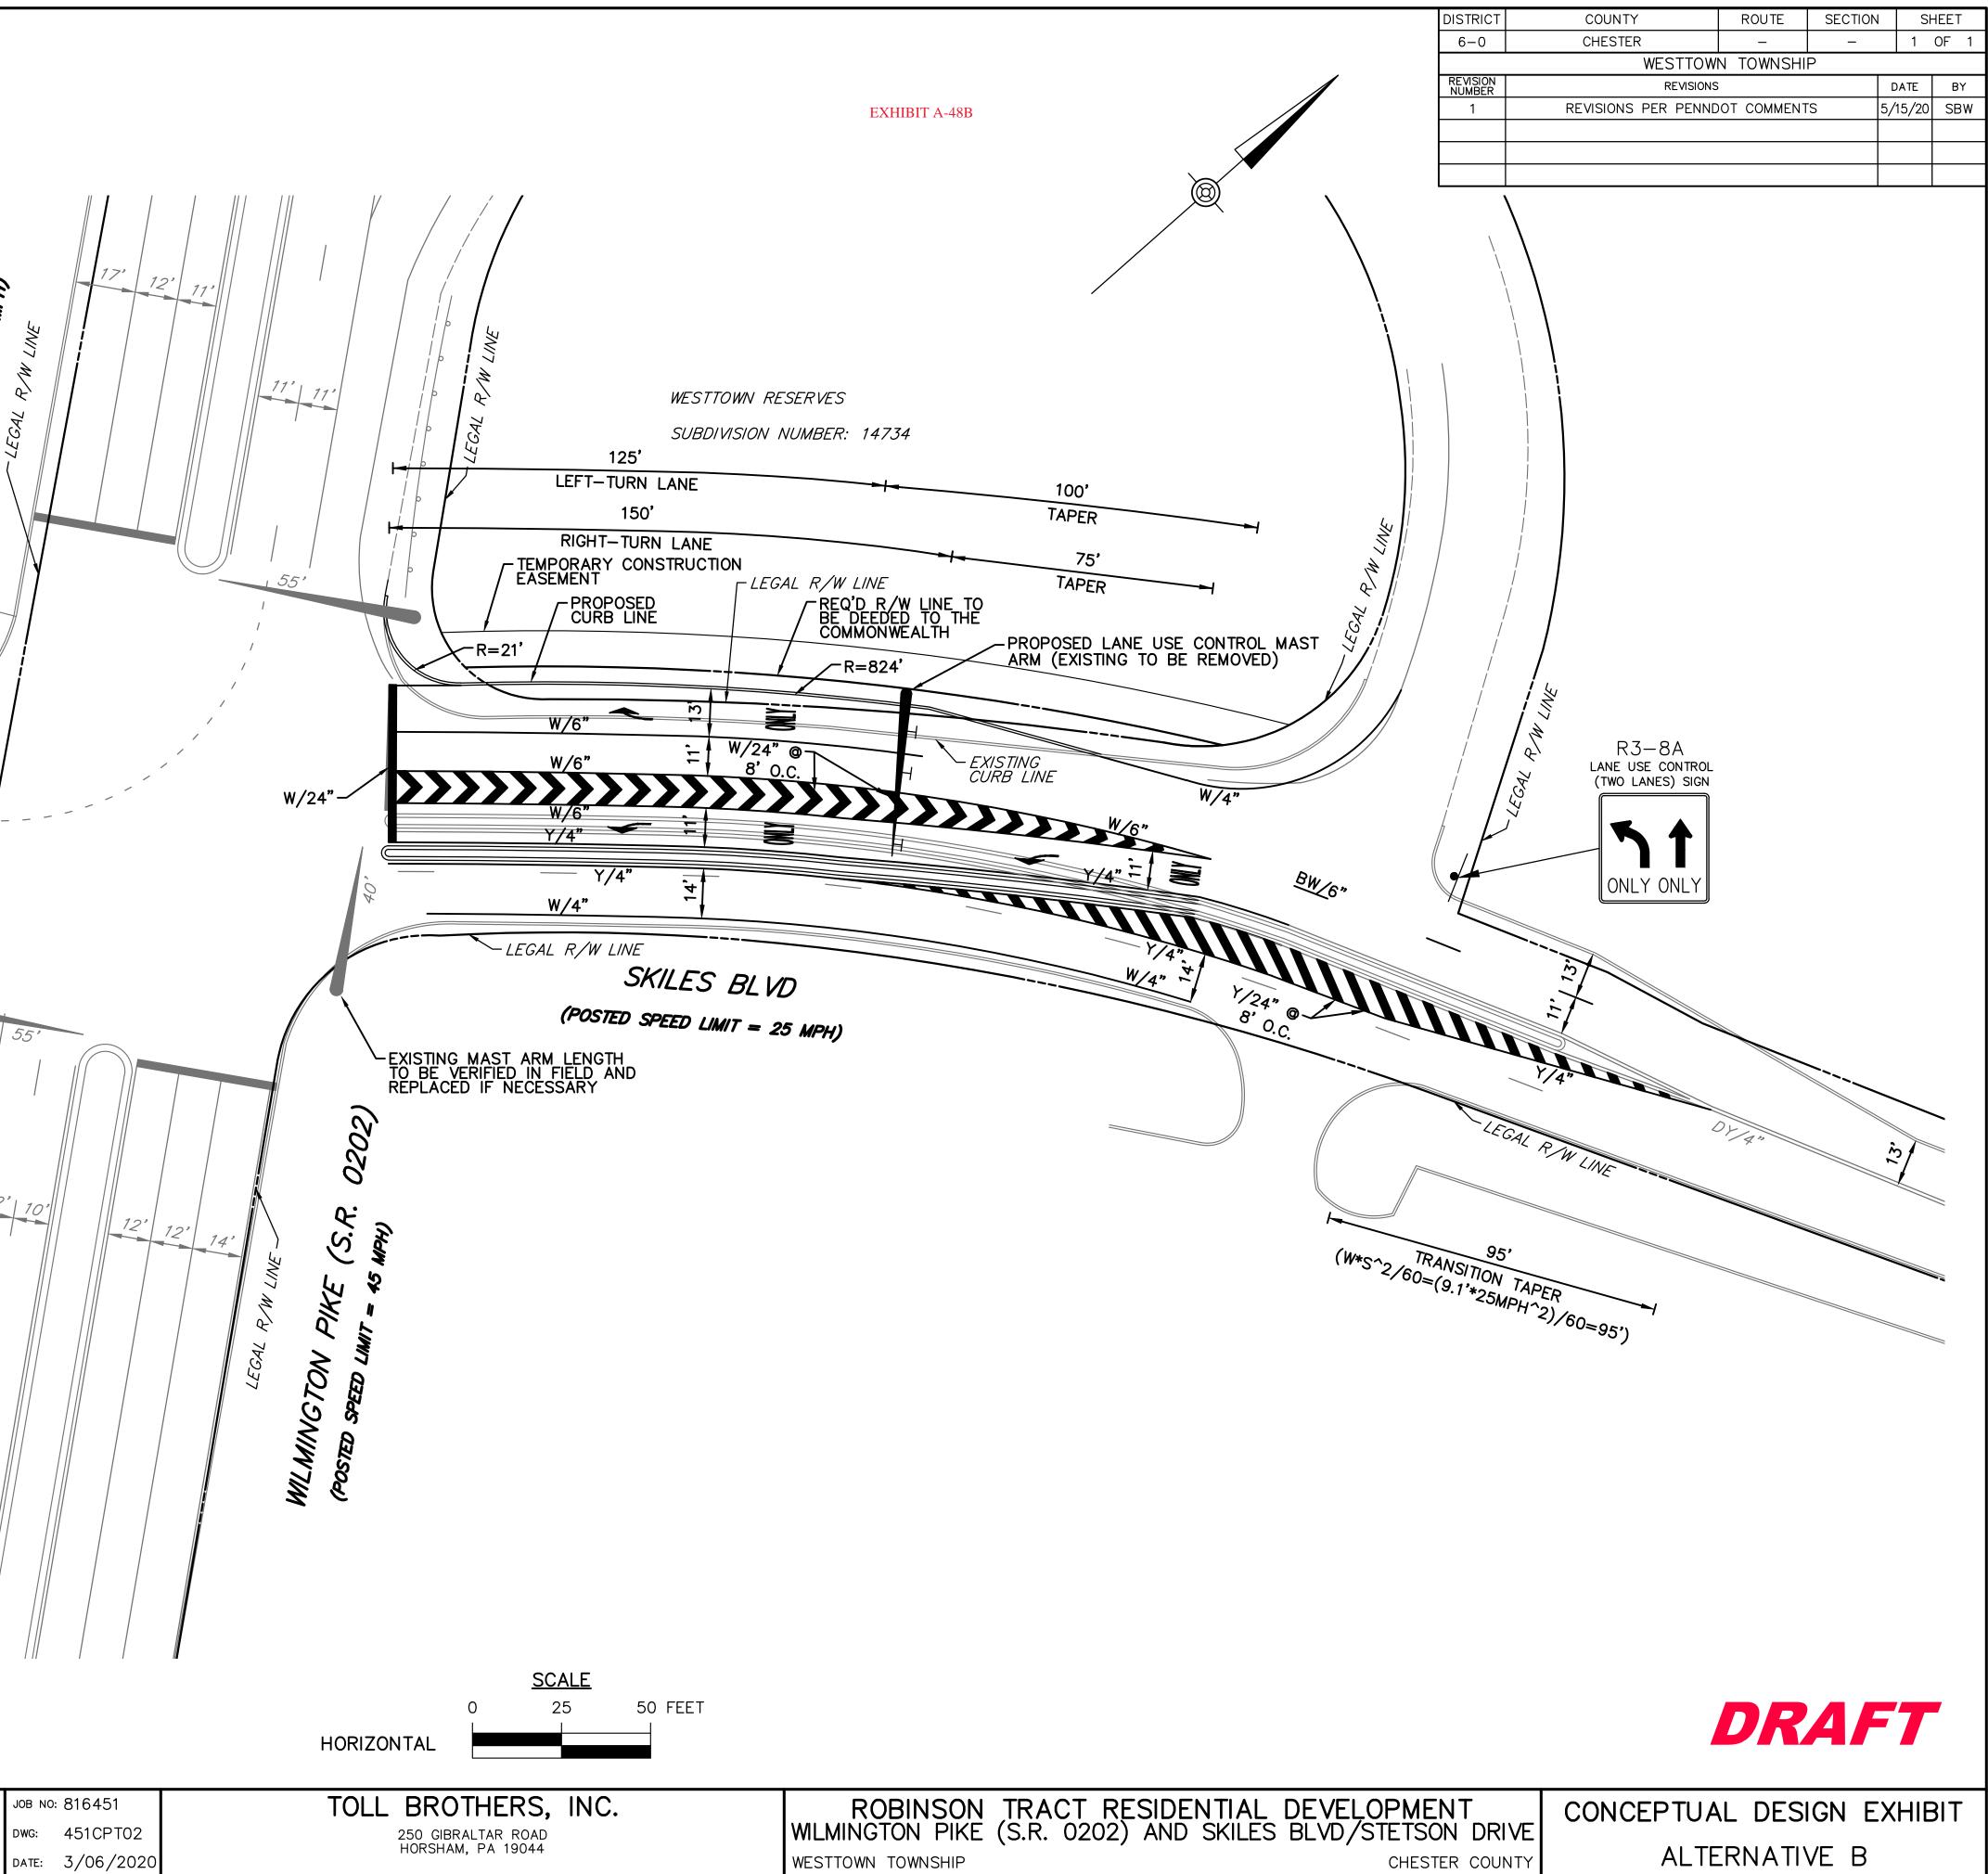

|   |                                                        | OPERTY IMPA<br>REQUIRED                          | CTS<br>TEMPORARY                                             |                                                                                |
|---|--------------------------------------------------------|--------------------------------------------------|--------------------------------------------------------------|--------------------------------------------------------------------------------|
|   | OWNER NAME                                             | TOWNSHIP R/W                                     | CONSTRUCTION<br>EASEMENT                                     |                                                                                |
|   | WESTTOWN<br>RESERVES                                   | 1,040 SF                                         | 2,291 SF                                                     |                                                                                |
|   |                                                        |                                                  |                                                              | // <b>/</b>                                                                    |
|   |                                                        |                                                  |                                                              |                                                                                |
|   |                                                        |                                                  |                                                              |                                                                                |
|   |                                                        |                                                  |                                                              | A MPH                                                                          |
|   |                                                        |                                                  |                                                              | <b>∀</b> . \$ ∦                                                                |
|   |                                                        |                                                  |                                                              |                                                                                |
|   |                                                        |                                                  |                                                              | PIKE (S.R.<br>PED LIMIT = 45                                                   |
|   |                                                        |                                                  |                                                              | W PIKE                                                                         |
|   |                                                        |                                                  |                                                              |                                                                                |
|   |                                                        |                                                  |                                                              | MILMINGTON PIKE (S.R. 0202)<br>(POSTED SPEED LIMIT = 45 MPH)<br>LECAL R/W LINE |
|   |                                                        |                                                  |                                                              |                                                                                |
|   |                                                        |                                                  |                                                              |                                                                                |
|   |                                                        | F                                                |                                                              |                                                                                |
|   |                                                        | F                                                | EXISTING MAST ARM<br>REPLACED                                |                                                                                |
|   |                                                        |                                                  |                                                              |                                                                                |
| _ | DY/4"                                                  |                                                  | 13,                                                          |                                                                                |
|   | H w/6"                                                 |                                                  | 12, -                                                        | - W/24"                                                                        |
|   | ⊢ <sup>´</sup> <sup>2</sup> <sup>4</sup> w∕6" <b>≥</b> | <b>–</b>                                         | - 12                                                         |                                                                                |
| = | H                                                      |                                                  | ,4<br>,4                                                     | W/24"                                                                          |
|   | ······                                                 |                                                  |                                                              |                                                                                |
|   |                                                        | TY LANE USE<br>ROL SIGNS PER<br>LANE ASSIGNMENTS |                                                              |                                                                                |
|   | NEW                                                    | LANE ASSIGNMENTS                                 | ;                                                            |                                                                                |
|   |                                                        |                                                  |                                                              | 55'                                                                            |
|   | STETSON MIDDLE<br>(POSTED SPEED LIMIT = 25             | SCHOOL                                           |                                                              |                                                                                |
|   |                                                        |                                                  |                                                              |                                                                                |
|   |                                                        |                                                  |                                                              | JM TWE 12' 12' 10'                                                             |
|   |                                                        |                                                  |                                                              | 2 12' 12' 10'                                                                  |
|   |                                                        |                                                  |                                                              | TECHT 12'                                                                      |
|   | NOTES:                                                 |                                                  |                                                              |                                                                                |
|   | 1. EXISTING CONDITIONS DE<br>FROM PENNSYLVANIA SF      |                                                  |                                                              | <i>i <b>i</b>∕ / ∥/ ∥/ ∥</i>                                                   |
|   | 2. LEGAL RIGHT-OF-WAY                                  |                                                  |                                                              |                                                                                |
|   | 3. LEGAL RIGHT-OF-WAY                                  |                                                  |                                                              |                                                                                |
|   | EASEMENT AREAS CALC<br>RIGHT-OF-WAY FROM C             |                                                  | LEGAL                                                        |                                                                                |
|   | 4. DESIGN SPEED: 25 MPH                                |                                                  |                                                              |                                                                                |
|   |                                                        |                                                  |                                                              |                                                                                |
|   |                                                        |                                                  | /                                                            |                                                                                |
|   |                                                        |                                                  |                                                              |                                                                                |
|   | LEGEND                                                 |                                                  |                                                              |                                                                                |
|   | 45' EXIST                                              | NG MAST ARM/LAN                                  | IE USE CONTROL                                               |                                                                                |
|   |                                                        | LANE USE CONTR                                   | OL                                                           |                                                                                |
|   | 35'                                                    |                                                  |                                                              |                                                                                |
|   |                                                        | <b>835</b>                                       | SPRINGDALE DRIVE                                             | DESIGN BY: SAK JOB NO: 816451                                                  |
|   | MCMAH                                                  |                                                  | TE 200<br>ON, PA 19341<br>(610) 594–9995<br>: (610) 594–9565 | DRAWN BY: SBW DWG: 451CPT02                                                    |
|   | TRANSPORTATION ENGINEERS 8                             | PLANNERS FAX                                     | : (610) 594-9565                                             | CHECKED BY: AV DATE: 3/06/2020                                                 |

| AL DEVELOPMENT<br>LES BLVD/STETSON DRIVE | CC |
|------------------------------------------|----|
| CHESTER COUNTY                           |    |

| PROPERTY IMPACTS     |                          |                                       |  |  |  |  |
|----------------------|--------------------------|---------------------------------------|--|--|--|--|
| OWNER NAME           | REQUIRED<br>TOWNSHIP R/W | TEMPORARY<br>CONSTRUCTION<br>EASEMENT |  |  |  |  |
| WESTTOWN<br>RESERVES | 1,040 SF                 | 2,291 SF                              |  |  |  |  |

| DISTRICT           | COUNTY                         | ROUTE | SECTION | I Sł    | HEET |  |  |
|--------------------|--------------------------------|-------|---------|---------|------|--|--|
| 6-0                | CHESTER                        | —     | - 1     |         | OF 1 |  |  |
|                    | WESTTOWN TOWNSHIP              |       |         |         |      |  |  |
| REVISION<br>NUMBER |                                |       |         | DATE    | BY   |  |  |
| 1                  | REVISIONS PER PENNDOT COMMENTS |       |         | 5/15/20 | SBW  |  |  |
|                    |                                |       |         |         |      |  |  |
|                    |                                |       |         |         |      |  |  |
|                    |                                |       |         |         |      |  |  |