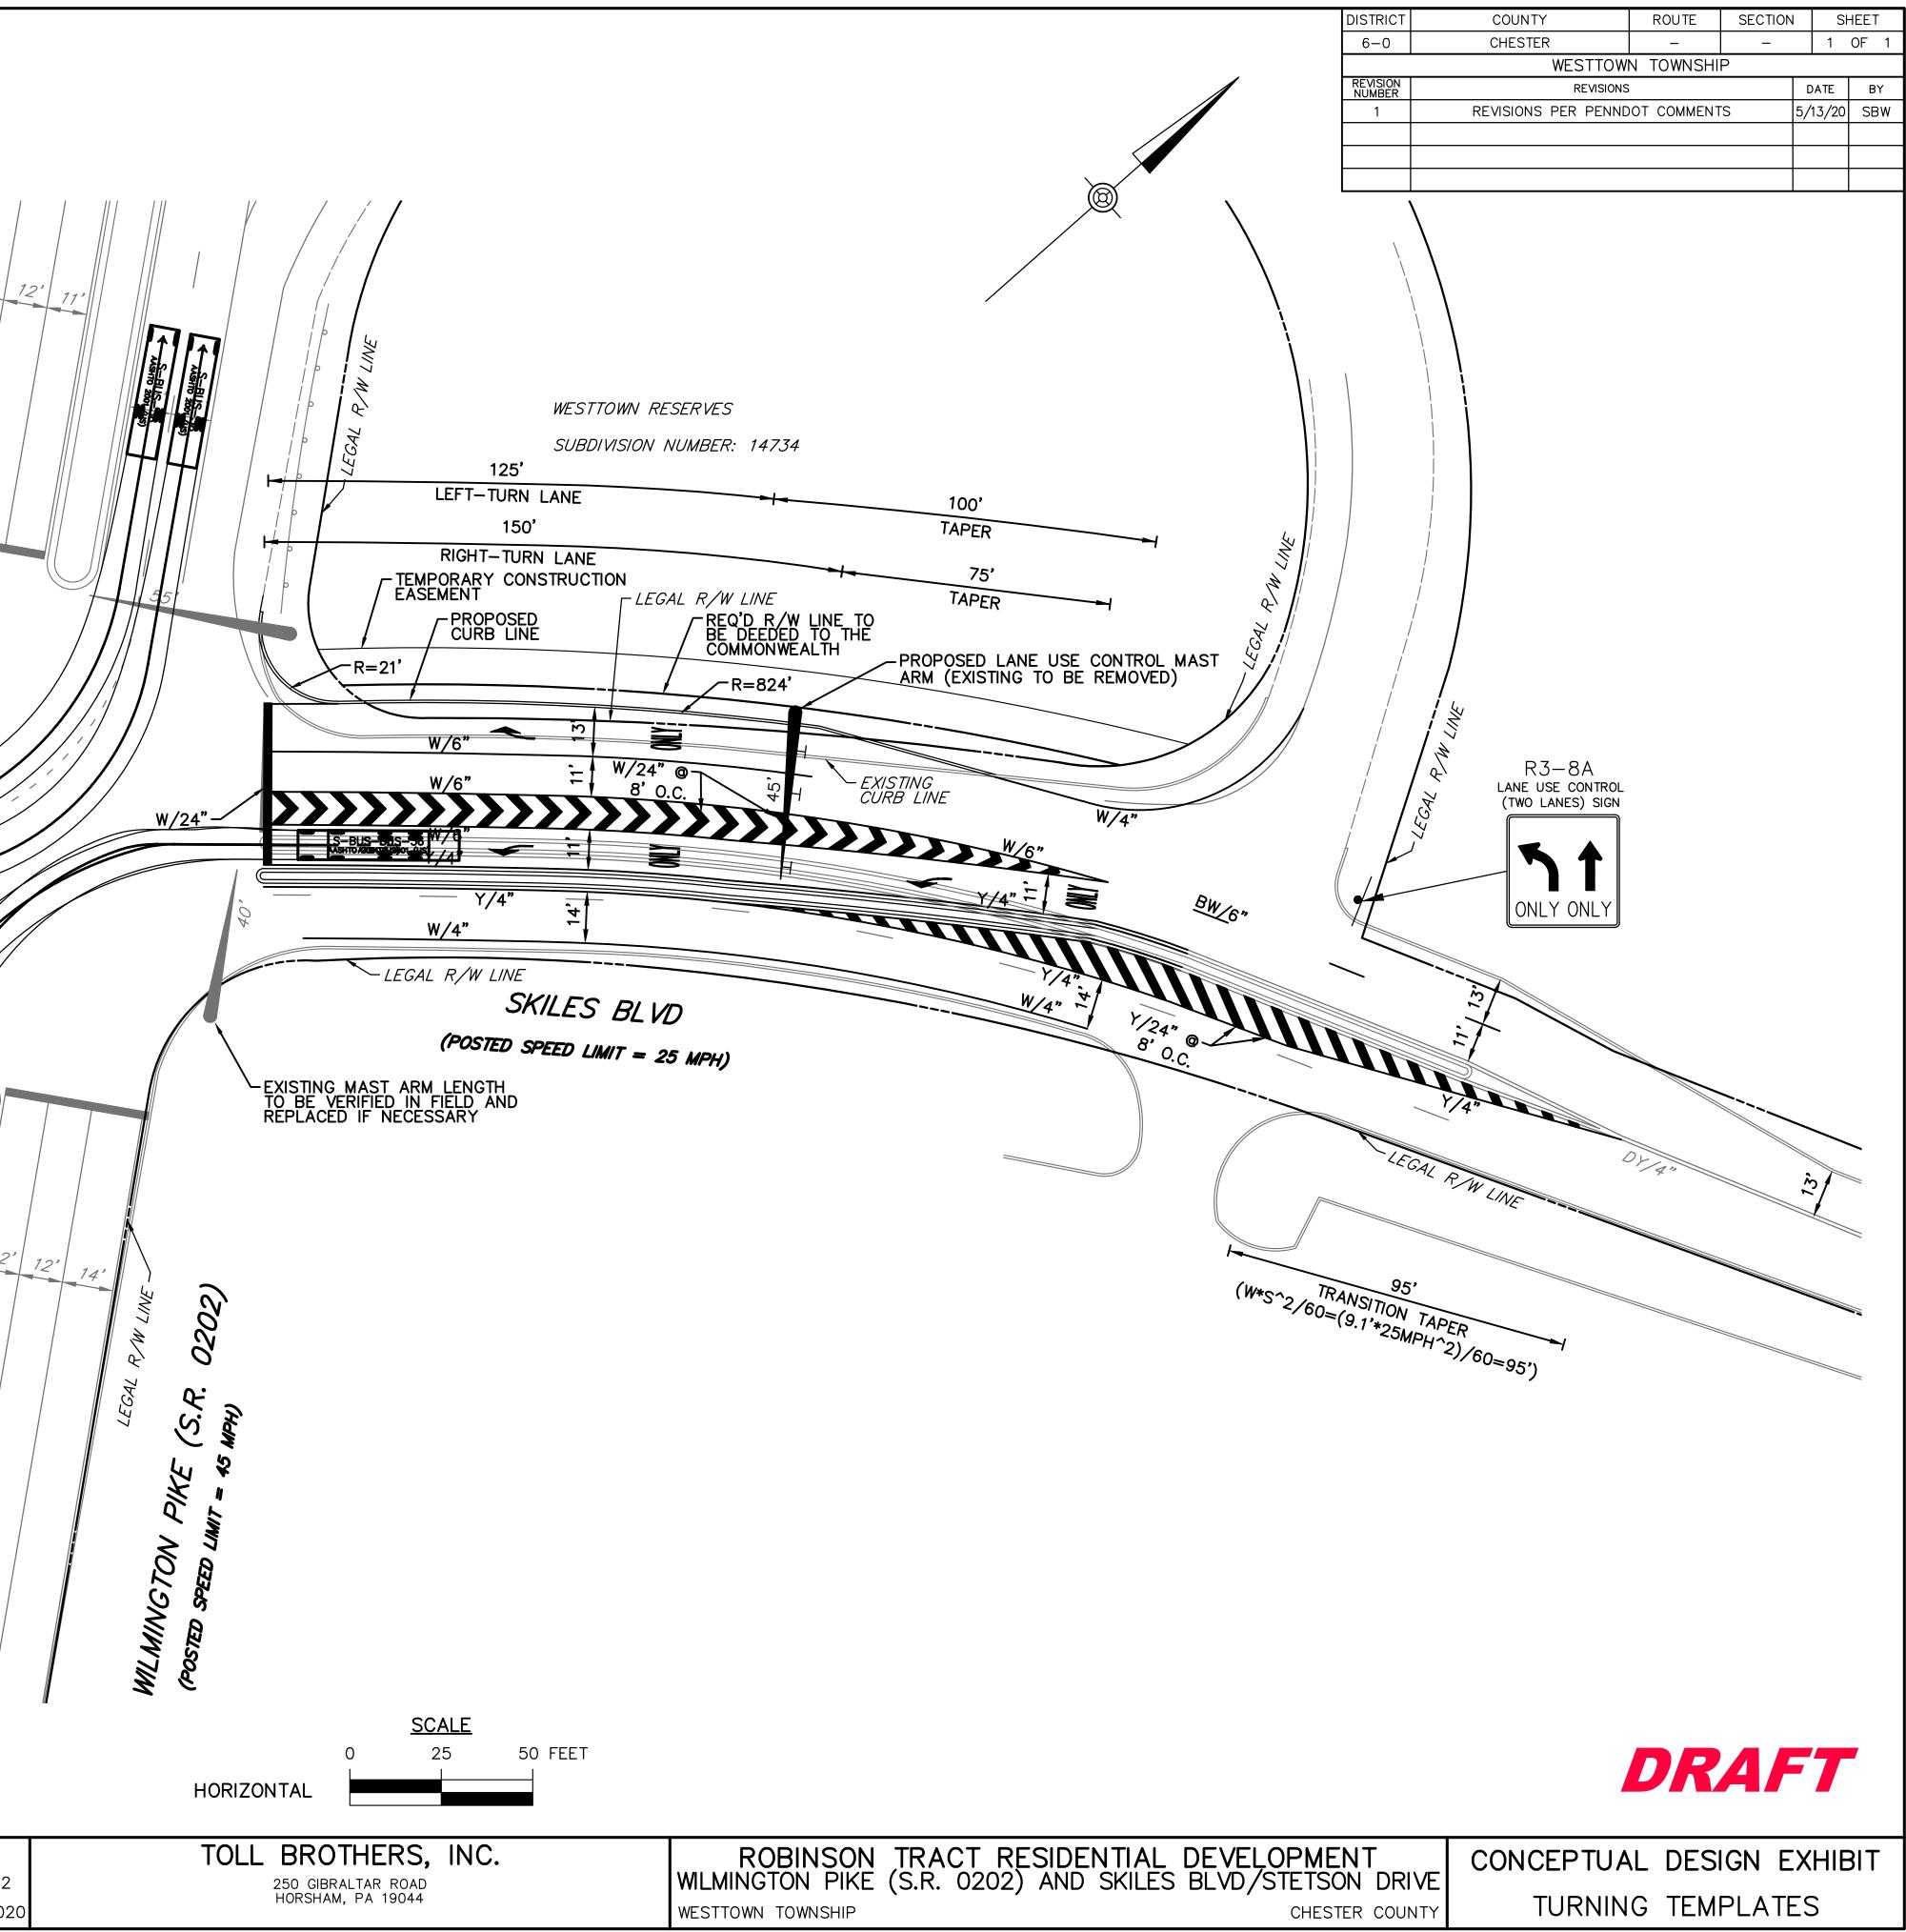

| DISTRICT           | COUNTY                         | ROUTE | SECTION | I Sł    | HEET |  |  |
|--------------------|--------------------------------|-------|---------|---------|------|--|--|
| 6-0                | CHESTER                        | —     | - 1     |         | OF 1 |  |  |
|                    | WESTTOWN TOWNSHIP              |       |         |         |      |  |  |
| REVISION<br>NUMBER |                                |       |         | DATE    | BY   |  |  |
| 1                  | REVISIONS PER PENNDOT COMMENTS |       |         | 5/15/20 | SBW  |  |  |
|                    |                                |       |         |         |      |  |  |
|                    |                                |       |         |         |      |  |  |
|                    |                                |       |         |         |      |  |  |