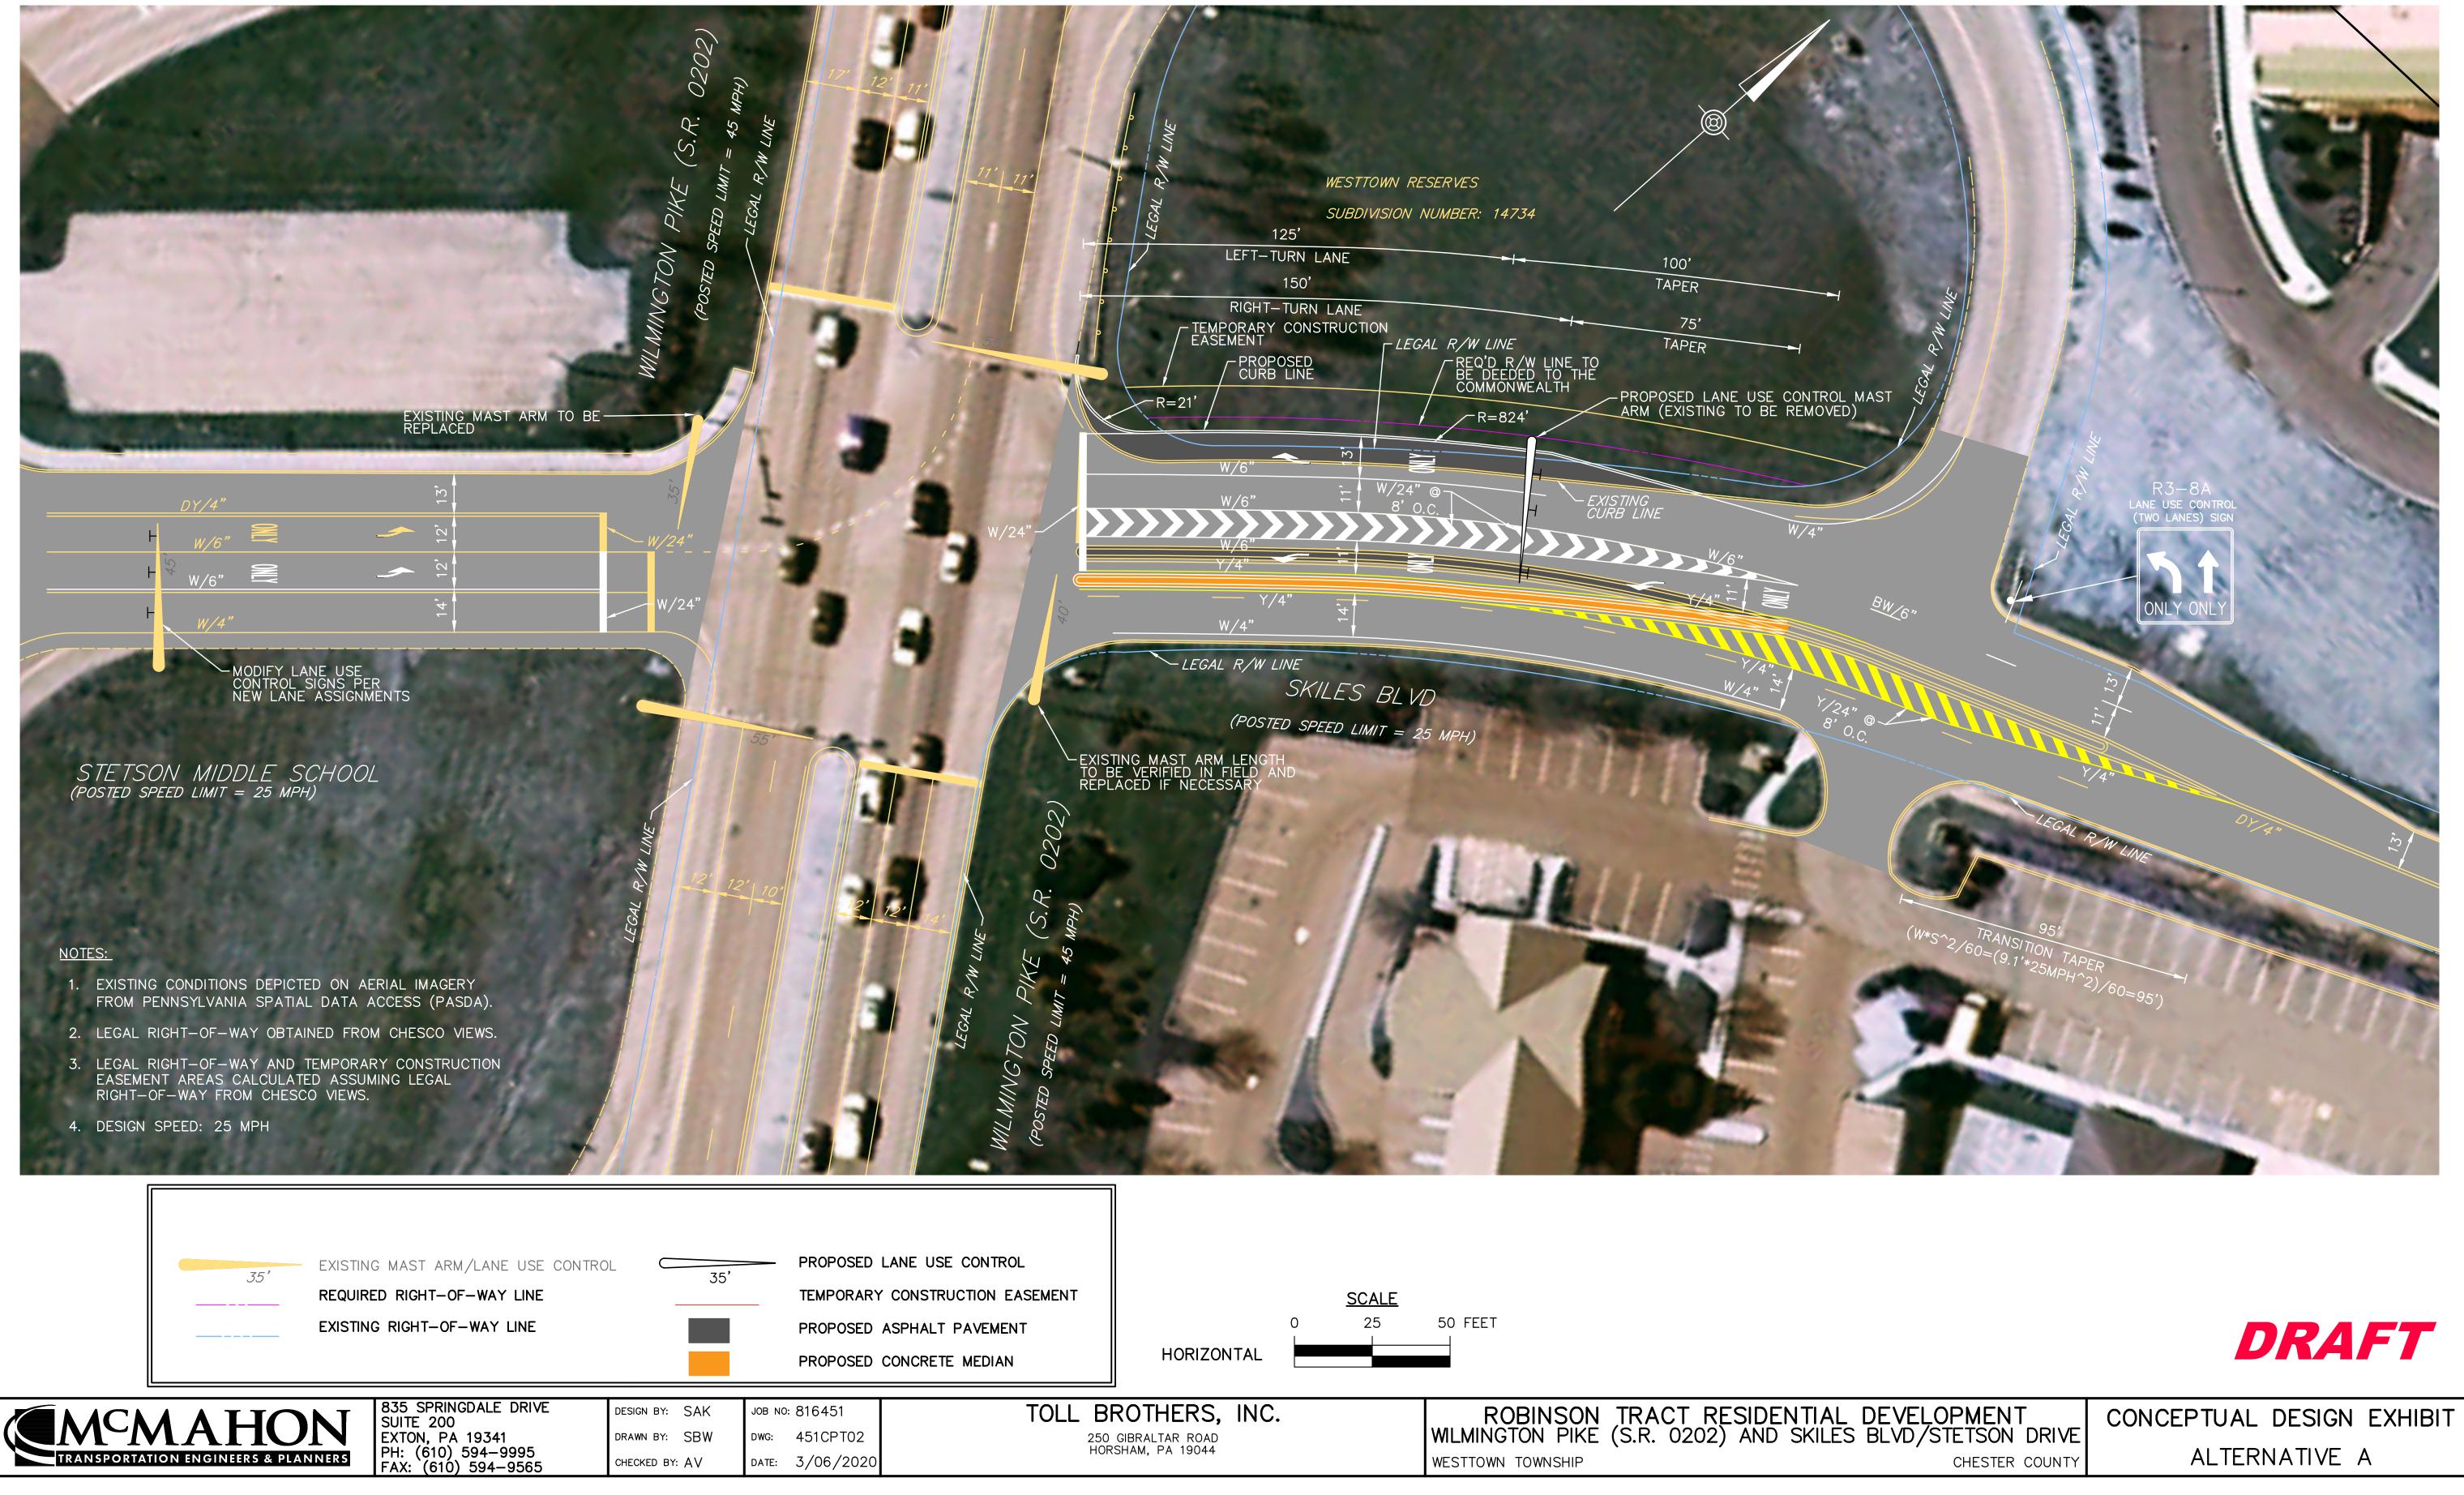

| AL DEVELOPMEN    | Γ      |
|------------------|--------|
| LES BLVD/STETSON | DRIVE  |
| CHESTER          | COUNTY |

|          |                                         |                                                  |                                                             | -               |                                            |
|----------|-----------------------------------------|--------------------------------------------------|-------------------------------------------------------------|-----------------|--------------------------------------------|
|          |                                         | OPERTY IMPA                                      | CTS<br>TEMPORARY                                            | -               |                                            |
|          | OWNER NAME                              | REQUIRED<br>TOWNSHIP R/W                         | CONSTRUCTION                                                |                 |                                            |
|          | WESTTOWN<br>RESERVES                    | 1,040 SF                                         | 2,291 SF                                                    |                 |                                            |
|          |                                         |                                                  |                                                             |                 | <b> </b>                                   |
|          |                                         |                                                  |                                                             |                 |                                            |
|          |                                         |                                                  |                                                             |                 | 0505)<br>17' 1                             |
|          |                                         |                                                  |                                                             |                 |                                            |
|          |                                         |                                                  |                                                             |                 |                                            |
|          |                                         |                                                  |                                                             |                 | R/W LINE                                   |
|          |                                         |                                                  |                                                             | IKC<br>I        | LEGAL H                                    |
|          |                                         |                                                  |                                                             | Q               | SPEED LIMIT = ,<br><sup>LEGAL</sup> R/W LI |
|          |                                         |                                                  |                                                             | MILMINGTON PIKE |                                            |
|          |                                         |                                                  |                                                             | NG)             | (Fosh                                      |
|          |                                         |                                                  |                                                             | WIW             |                                            |
|          |                                         | N MIDDLE S                                       |                                                             | TIM             |                                            |
|          | (POSTED SPE                             | TED LIMIT = 25 MPI                               | •                                                           |                 |                                            |
|          |                                         | Ē                                                | EXISTING MAST ARN<br>REPLACED                               | I TO BE         |                                            |
|          |                                         |                                                  | 4                                                           |                 |                                            |
|          | DY/4"                                   |                                                  | <u>u</u>                                                    | CS,             |                                            |
|          | H w/6"                                  |                                                  |                                                             | 6<br>Js) - W/22 | 4"                                         |
|          | ⊢ <sup>°2+</sup> ₩∕6"                   |                                                  |                                                             | 6               |                                            |
|          |                                         | <u> </u>                                         | 4<br>, 1                                                    |                 | 24"                                        |
|          |                                         |                                                  |                                                             |                 |                                            |
|          | MODIF                                   |                                                  |                                                             |                 |                                            |
|          | CON I<br>NEW                            | FY LANE USE<br>ROL SIGNS PER<br>LANE ASSIGNMENTS | ;                                                           |                 |                                            |
|          |                                         |                                                  |                                                             |                 | A bet                                      |
|          |                                         |                                                  |                                                             |                 |                                            |
|          |                                         |                                                  |                                                             |                 |                                            |
|          |                                         |                                                  |                                                             |                 |                                            |
|          |                                         |                                                  |                                                             | R/W LINE        |                                            |
|          |                                         |                                                  |                                                             | 47 Y            |                                            |
|          |                                         |                                                  |                                                             | LEGAL           |                                            |
| NOTES:   |                                         |                                                  |                                                             | <b> </b>        |                                            |
|          | TING CONDITIONS DE<br>1 PENNSYLVANIA SF |                                                  |                                                             | <i>[ ]</i>      |                                            |
| 2. LEGA  | L RIGHT-OF-WAY                          | OBTAINED FROM CH                                 | ESCO VIEWS.                                                 | <i>   </i>      |                                            |
|          | L RIGHT-OF-WAY                          |                                                  |                                                             | / //            |                                            |
|          | T-OF-WAY FROM C                         |                                                  |                                                             |                 | / // // /                                  |
| 4. DESI  | GN SPEED: 25 MPH                        |                                                  |                                                             |                 |                                            |
|          |                                         |                                                  |                                                             |                 |                                            |
|          |                                         |                                                  | /                                                           |                 |                                            |
| LEGEN    | חו                                      |                                                  |                                                             |                 | , // // /                                  |
| LEGEN    |                                         |                                                  |                                                             |                 |                                            |
| 45       | , EXIST                                 | ING MAST ARM/LAN                                 | IE USE CONTROL                                              |                 |                                            |
|          | PROPOSED                                | ) LANE USE CONTR                                 | OL                                                          |                 |                                            |
| 35'      | ,                                       |                                                  |                                                             |                 |                                            |
|          |                                         | <b>N T</b> 835                                   | SPRINGDALE DRIVI<br>E 200                                   | E DESIGN BY:    | SAK JOB NO: 816451                         |
|          | MAH                                     |                                                  | E 200<br>ON, PA 19341<br>(610) 594–9995<br>: (610) 594–9565 | DRAWN BY:       |                                            |
| TRANSPOR | TATION ENGINEERS 8                      | FILAINNERS FAX                                   | : (610) <u>594</u> -9565                                    | CHECKED BY:     | AV DATE: 3/06/2020                         |

| AL DEVELOPMENT                           |  |
|------------------------------------------|--|
| AL DEVELOPMENT<br>LES BLVD/STETSON DRIVE |  |
| CHESTER COUNTY                           |  |