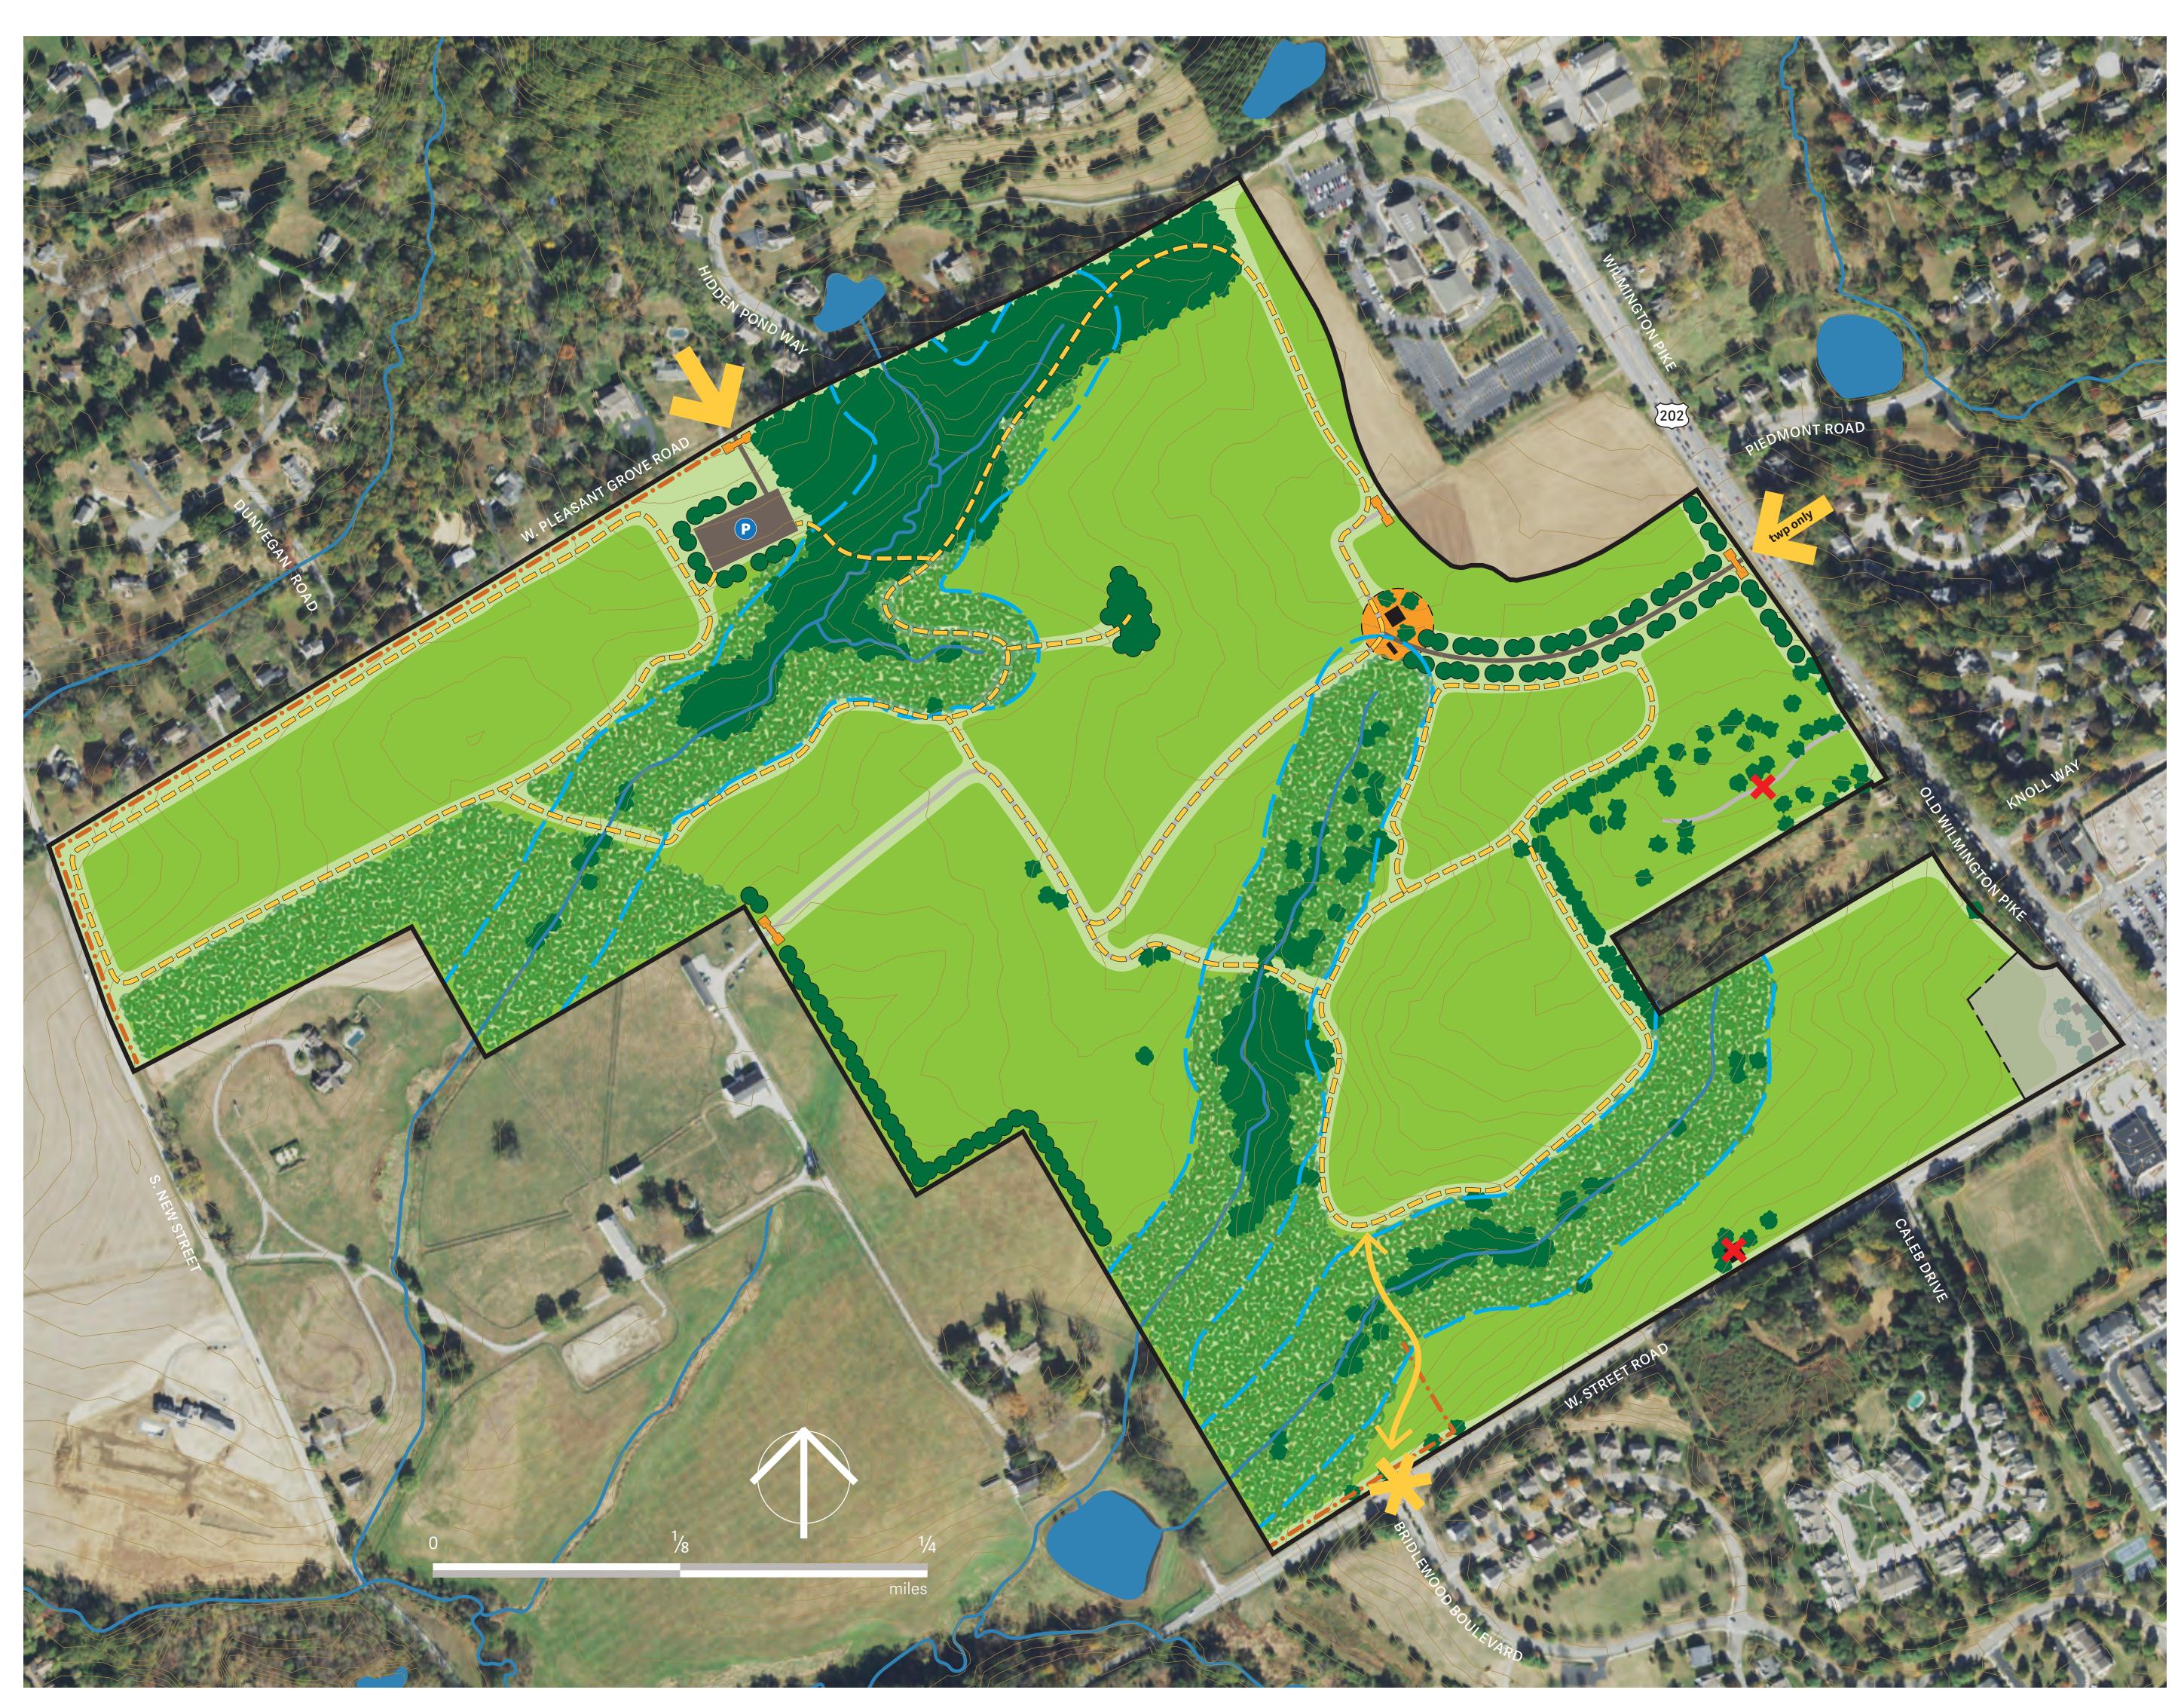

## **Crebilly Farm**

WESTTOWN TOWNSHIP CHESTER COUNTY, PA

208± acres

## conceptual master plan

park boundary/purchase area

 $\leftarrow$ 

homestead repurposed as maintenance/storage

- existing gravel drive
- proposed site access
- proposed gravel entry drive
- P proposed gravel parking lot

k€

proposed access gate

proposed trail

future pedestrian crossing and trail connection

- exisitng woodlands/hedgerow

×

proposed shade trees

- proposed restoration plantings
- proposed native meadow/ hay field
- proposed demolition
- future sale (2± acres)
- water course/stream
- maintain 150-foot riparian buffer
- — • existing wooden fence
- \_ 370
  - 5' countour lines

1031 Palmers Mill Road, Media PA 19063 610-353-5587 | natlands.org

compiled by: HMH 07/08/2022

Disclaimer: This map is not a survey. The information imparted with this map is meant to assist Natural Lands, Inc., describe the placement of certain retained, reserved, or excluded rights and to calculate acreage figures. Property boundaries, while approximate, were established using the best available information, which may have included: surveys, tax maps, field mapping using G.P.S., and/or orthophotos. Natural Lands, Inc., makes no representation as to the accuracy of said property lines (or any other lines), and no liability is assumed by reason of reliance hereon. Use of this map for other than its intended purpose requires the written consent of Natural Lands, Inc.