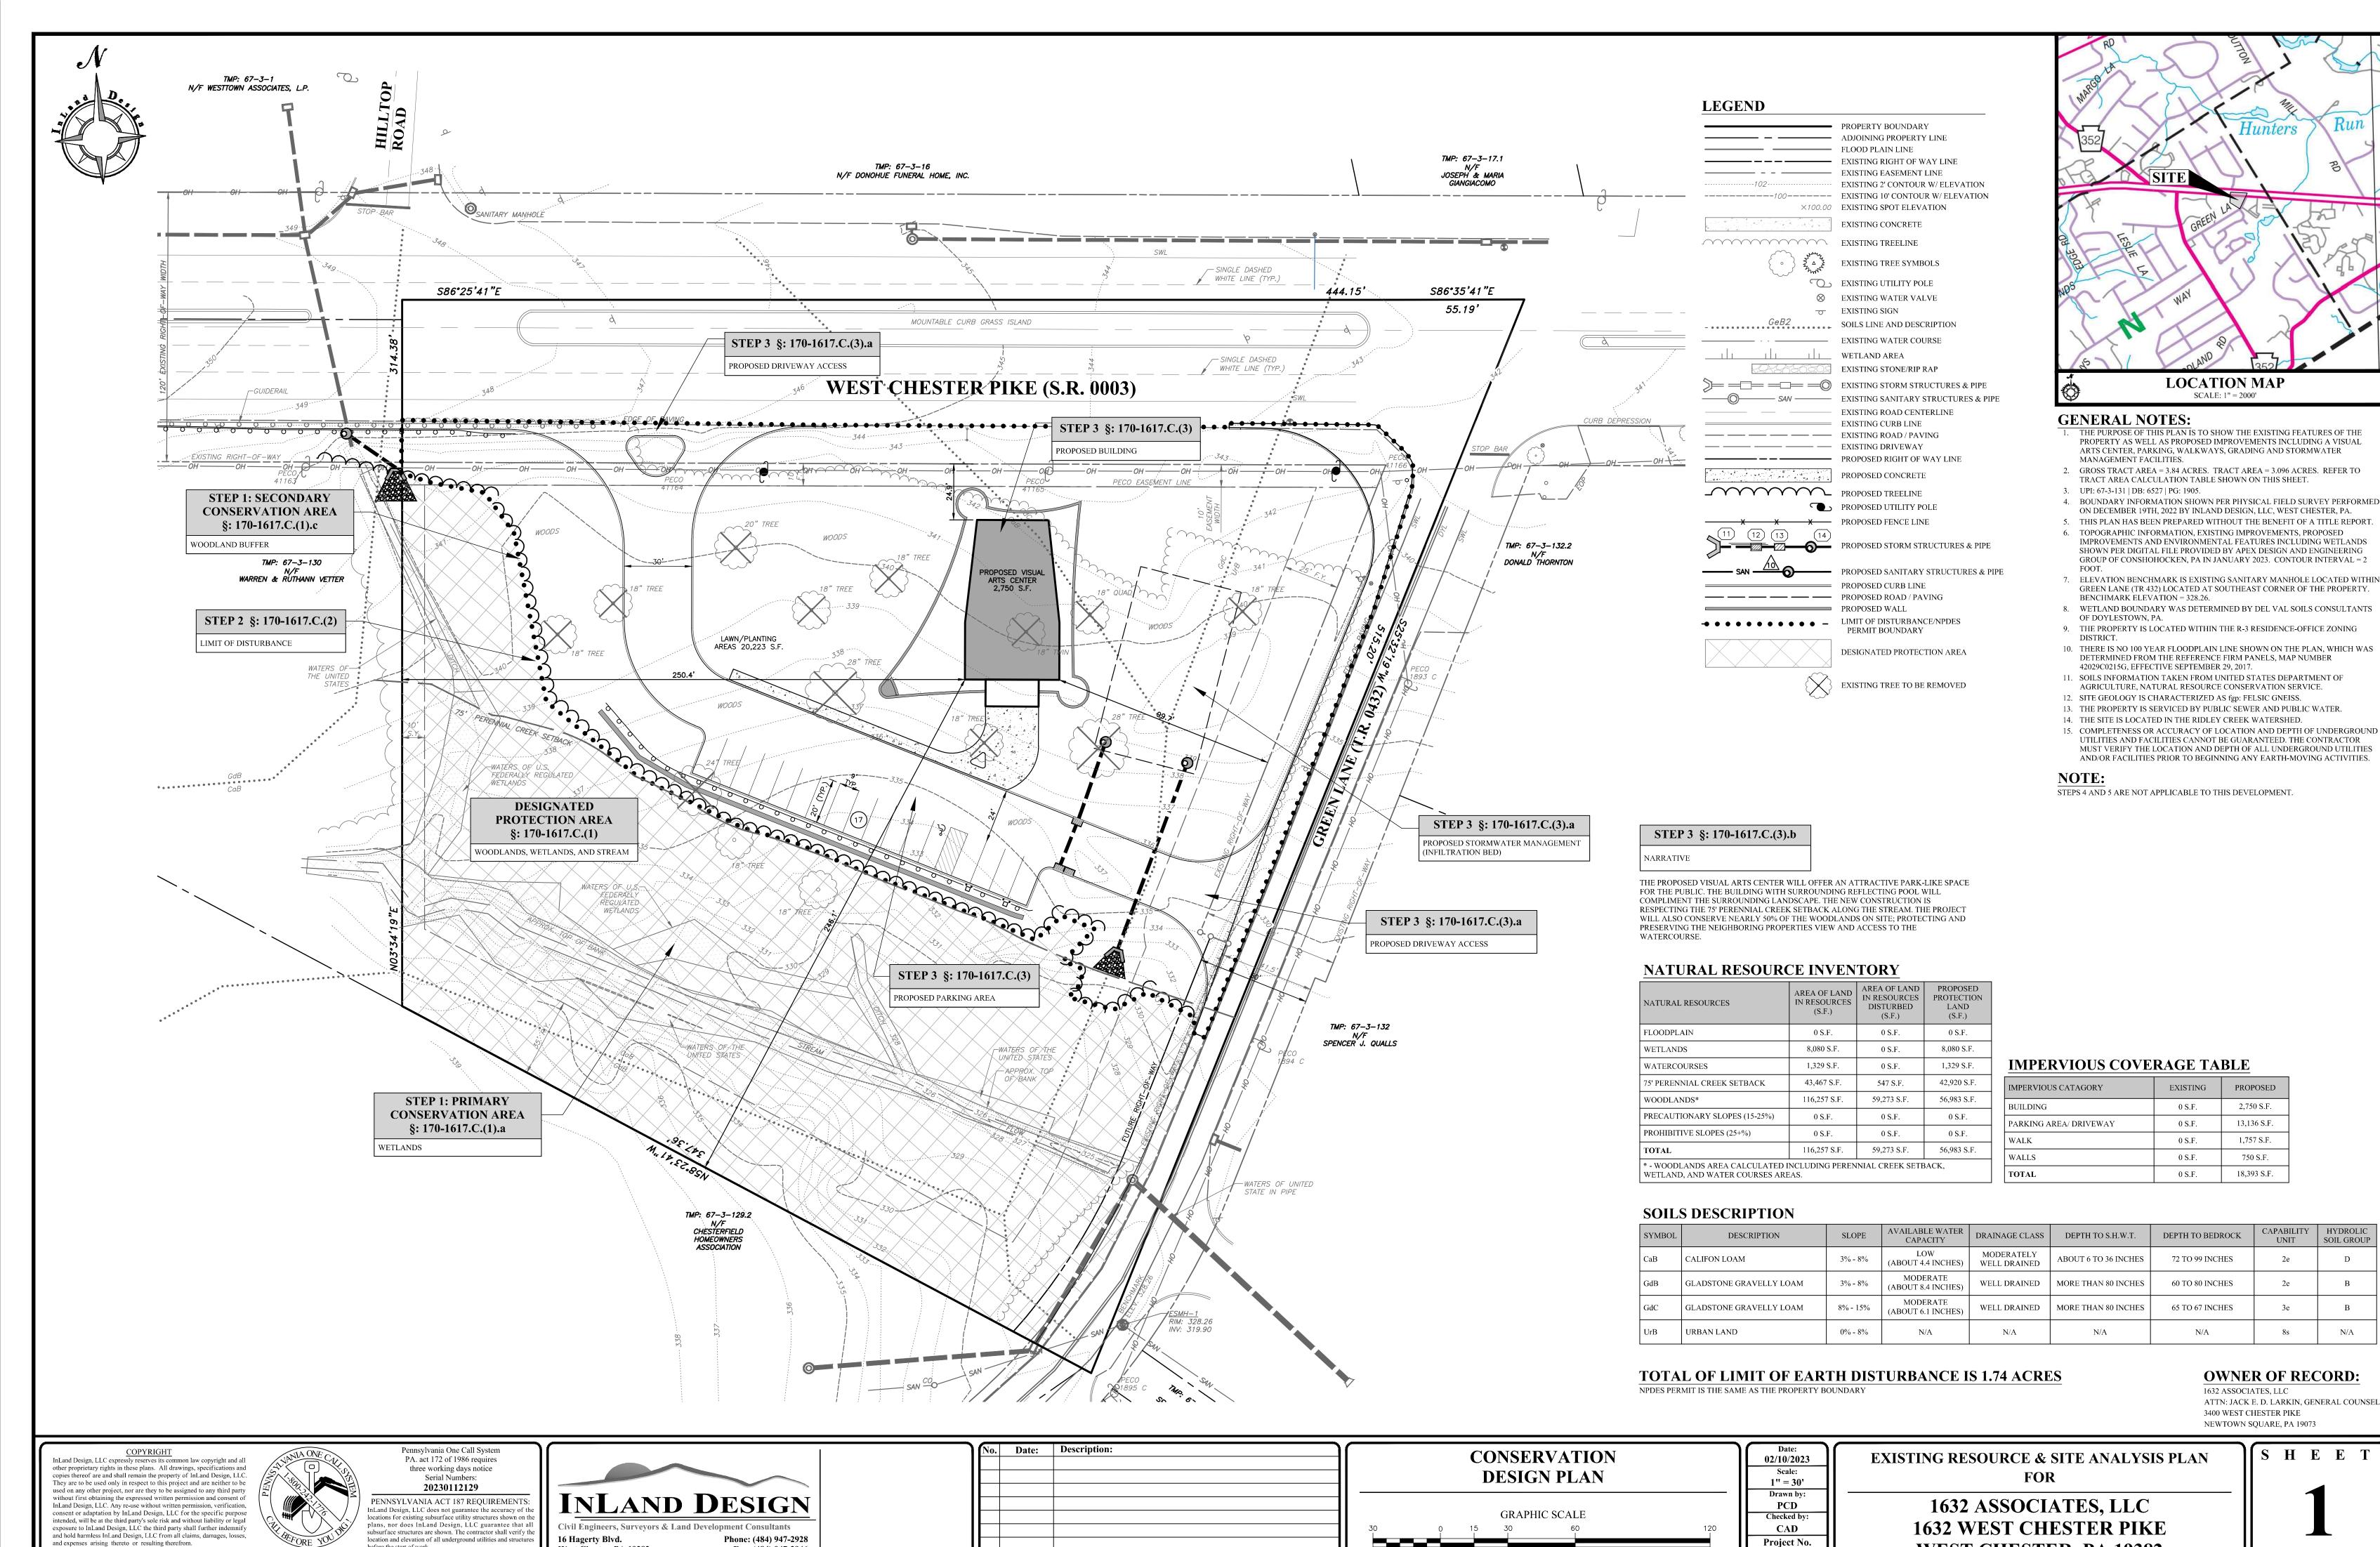

(IN FEET)

1 Inch = 30'

before the start of work.

UPI: 67-3-131 | D.B. 6527 | PG. 1905

West Chester, PA 19382

www.InLandDesign.net

Fax: (484) 947-2946

Info@InLandDesign.net

WEST CHESTER, PA 19382 OF 1 WESTTOWN TOWNSHIP • CHESTER COUNTY • PENNSYLVANIA

PROPOSED

2,750 S.F.

13,136 S.F.

1,757 S.F.

750 S.F.

18,393 S.F.

CAPABILITY HYDROLIC

SOIL GROUP

N/A

UNIT

**OWNER OF RECORD:** 

ATTN: JACK E. D. LARKIN, GENERAL COUNSEL

S H E E T

1632 ASSOCIATES, LLC

3400 WEST CHESTER PIKE NEWTOWN SQUARE, PA 19073

SCALE: 1'' = 2000'

N:\12000\12078\Dwg\Sheets\Existing Resource and Site Analysis Plan\01 EXISTING RESOURCE & SITE ANALYSIS PLAN.dwg