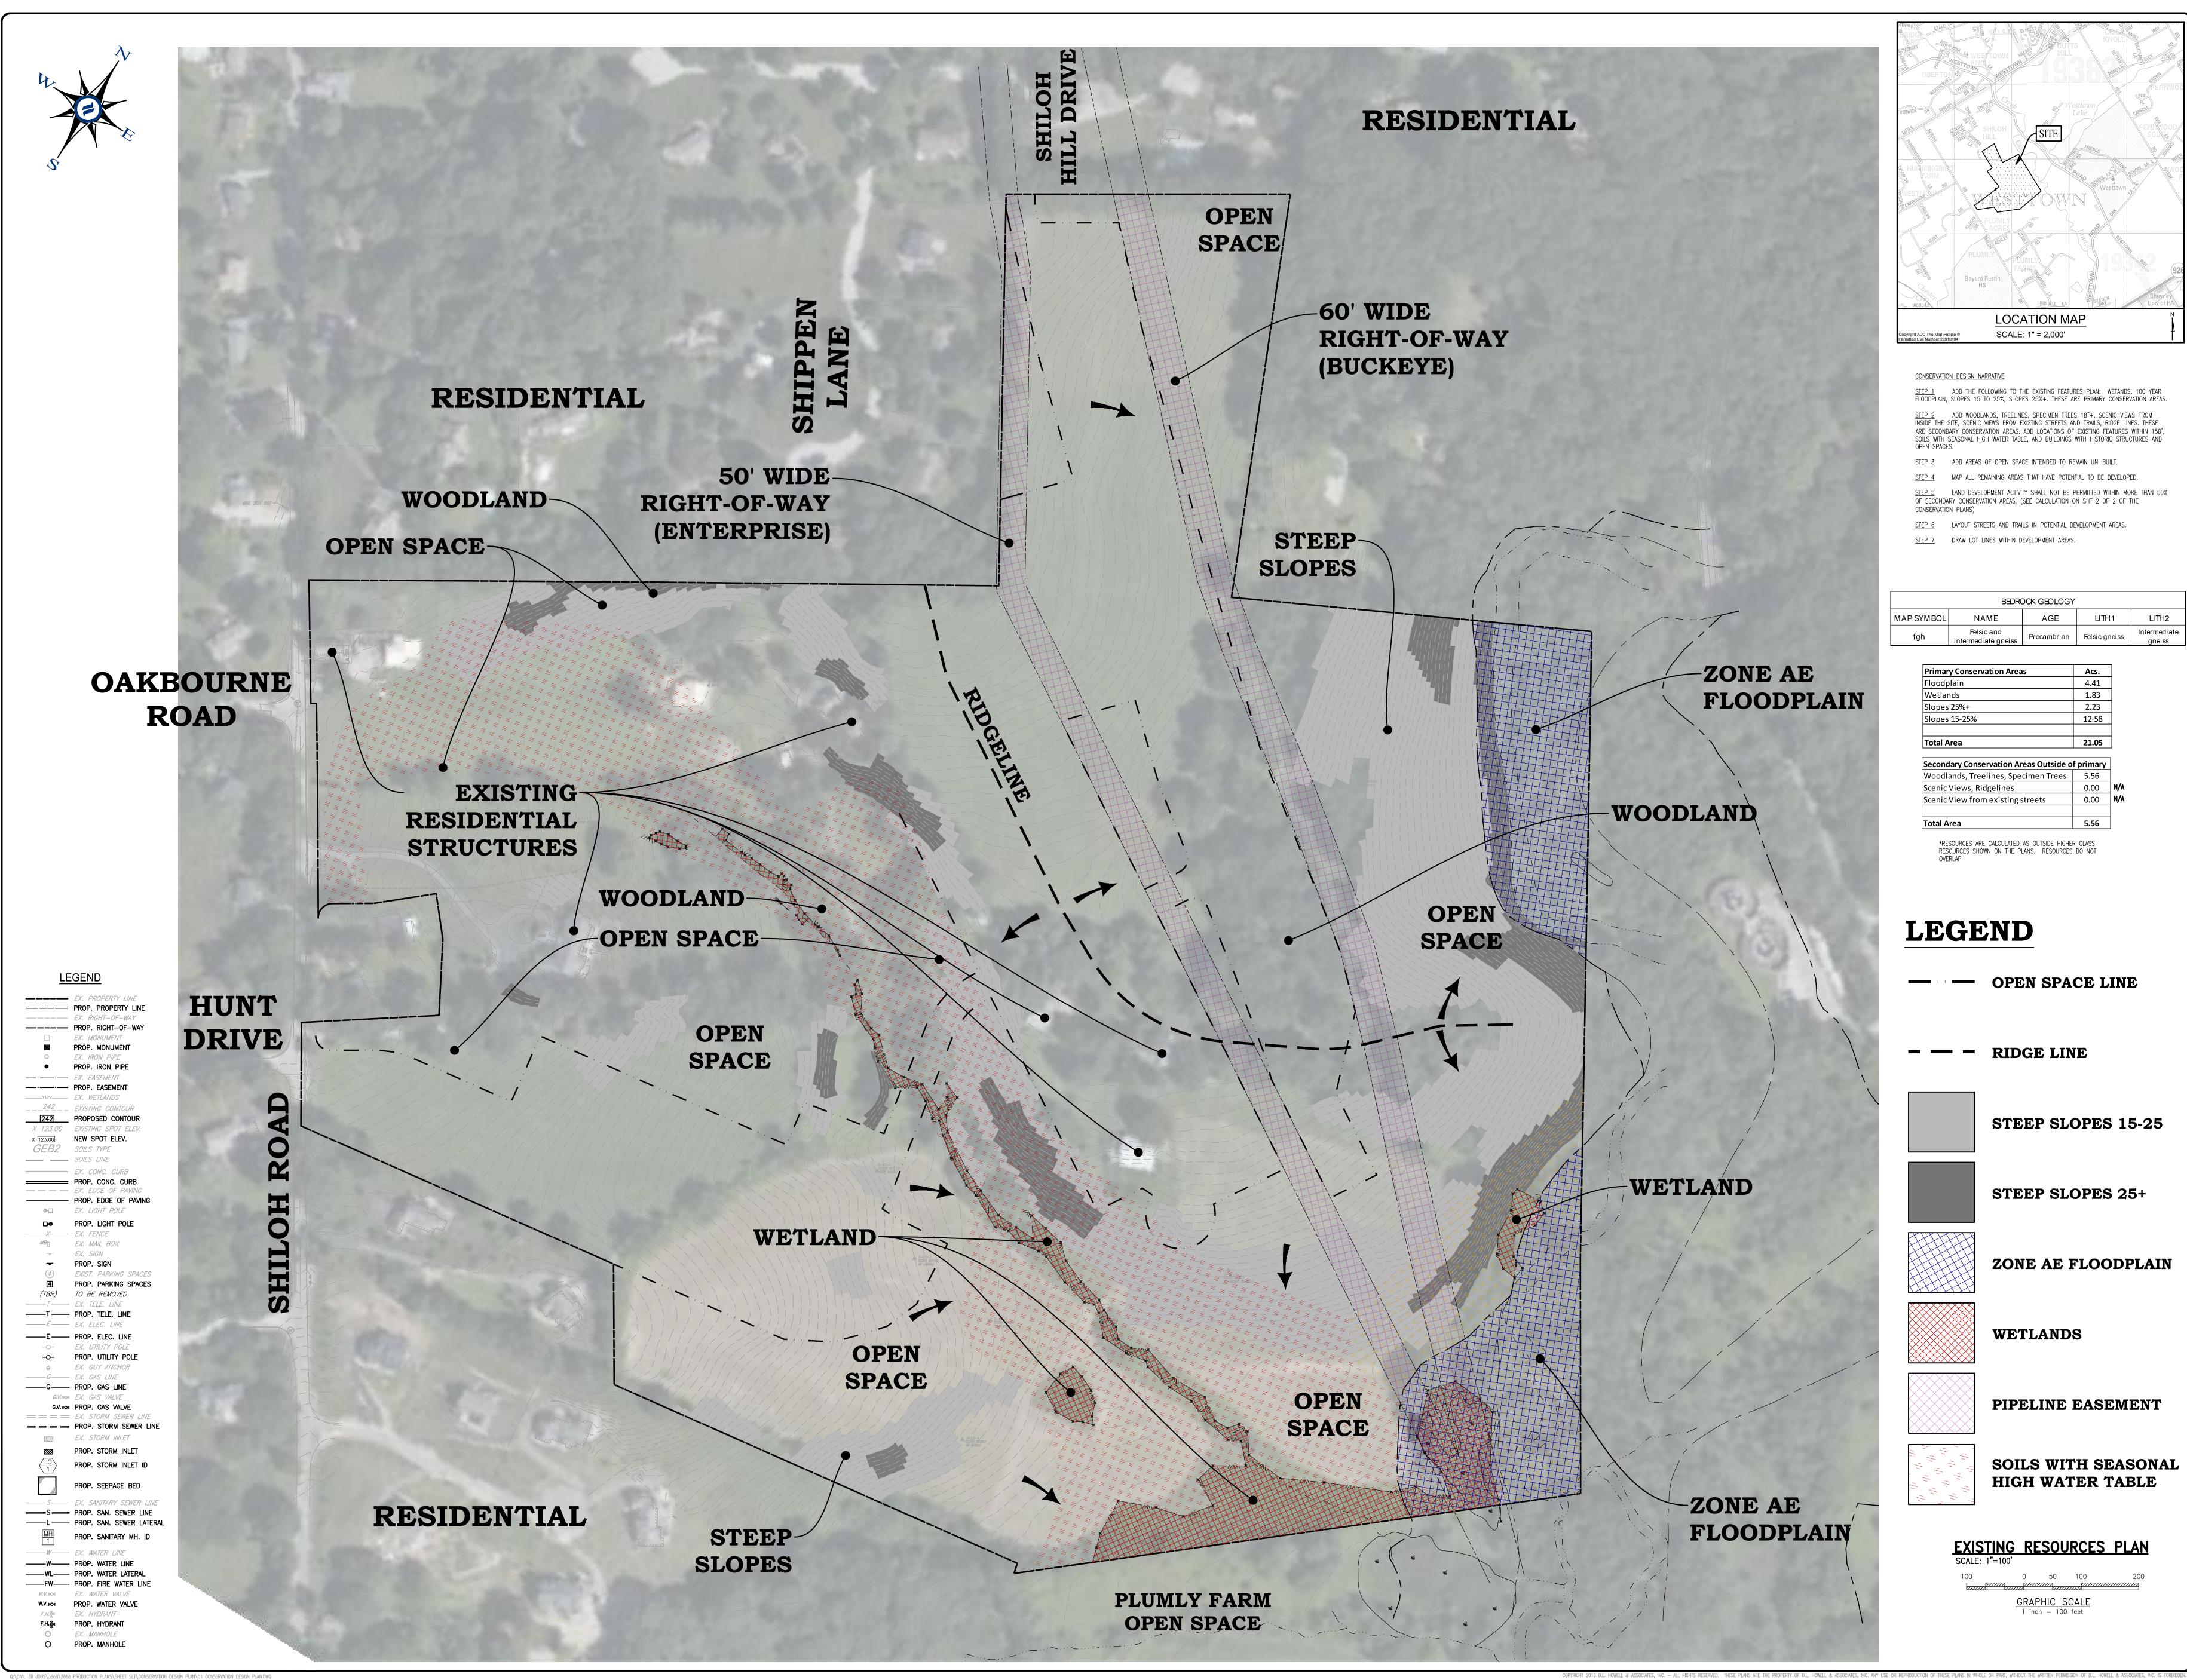

| BUNK STORTWARS LOW                                                                                                          |  |
|-----------------------------------------------------------------------------------------------------------------------------|--|
| 120 LOS (1/10)                                                                                                              |  |
| VOLL BARRIER                                                                                                                |  |
| eral Alexandre Elized Can                                                                                                   |  |
| BE PENNWOO                                                                                                                  |  |
| PL FOX<br>PL                                                                                                                |  |
| PENNEROOD                                                                                                                   |  |
| SOUL                                                                                                                        |  |
| MELLE SON WHEN                                                                                                              |  |
| school PEWOO                                                                                                                |  |
| sttown                                                                                                                      |  |
| 8                                                                                                                           |  |
| 45                                                                                                                          |  |
|                                                                                                                             |  |
| 926                                                                                                                         |  |
| The T                                                                                                                       |  |
| Chevney<br>Univ of PA                                                                                                       |  |
| Ň                                                                                                                           |  |
|                                                                                                                             |  |
|                                                                                                                             |  |
|                                                                                                                             |  |
| VETANDS, 100 YEAR<br>CONSERVATION AREAS.                                                                                    |  |
| NIC VIEWS FROM<br>DGE LINES. THESE                                                                                          |  |
| ATURES WITHIN 150',<br>C STRUCTURES AND                                                                                     |  |
|                                                                                                                             |  |
|                                                                                                                             |  |
| eveloped.<br>Thin more than 50%                                                                                             |  |
| 2 OF THE                                                                                                                    |  |
| AREAS.                                                                                                                      |  |
|                                                                                                                             |  |
|                                                                                                                             |  |
|                                                                                                                             |  |
|                                                                                                                             |  |
| 1 LITH2                                                                                                                     |  |
| lntermediate                                                                                                                |  |
| gneiss                                                                                                                      |  |
|                                                                                                                             |  |
| -                                                                                                                           |  |
| -                                                                                                                           |  |
|                                                                                                                             |  |
| -                                                                                                                           |  |
|                                                                                                                             |  |
|                                                                                                                             |  |
| N/A                                                                                                                         |  |
| N/A                                                                                                                         |  |
|                                                                                                                             |  |
|                                                                                                                             |  |
|                                                                                                                             |  |
|                                                                                                                             |  |
|                                                                                                                             |  |
|                                                                                                                             |  |
|                                                                                                                             |  |
|                                                                                                                             |  |
|                                                                                                                             |  |
|                                                                                                                             |  |
| INE                                                                                                                         |  |
|                                                                                                                             |  |
| INE<br>15-25                                                                                                                |  |
|                                                                                                                             |  |
|                                                                                                                             |  |
| 15-25                                                                                                                       |  |
|                                                                                                                             |  |
| 15-25                                                                                                                       |  |
| 15-25                                                                                                                       |  |
| 3<br>15-25<br>25+                                                                                                           |  |
| 15-25                                                                                                                       |  |
| 3<br>15-25<br>25+                                                                                                           |  |
| 5 15-25<br>5 25+<br>OPLAIN                                                                                                  |  |
| 3<br>15-25<br>25+                                                                                                           |  |
| 5 15-25<br>5 25+<br>OPLAIN                                                                                                  |  |
| 5 15-25<br>5 25+<br>ODPLAIN                                                                                                 |  |
| 5 15-25<br>5 25+<br>ODPLAIN<br>EMENT                                                                                        |  |
| 5 15-25<br>5 25+<br>ODPLAIN                                                                                                 |  |
| 5 15-25<br>5 25+<br>ODPLAIN<br>EMENT                                                                                        |  |
| 5 15-25<br>5 25+<br>ODPLAIN<br>EMENT                                                                                        |  |
| 5 15-25<br>5 25+<br>ODPLAIN<br>EMENT                                                                                        |  |
| 5 15-25<br>5 25+<br>ODPLAIN<br>EMENT<br>EMENT<br>EASONAL<br>CASONAL                                                         |  |
| 5 15-25<br>5 25+<br>ODPLAIN<br>EMENT<br>EMENT<br>EASONAL<br>CASONAL                                                         |  |
| 5 15-25<br>5 25+<br>DPLAIN<br>CMENT<br>CASONAL<br>CASONAL<br>CASONAL<br>CASONAL<br>CASONAL<br>CASONAL<br>CASONAL<br>CASONAL |  |