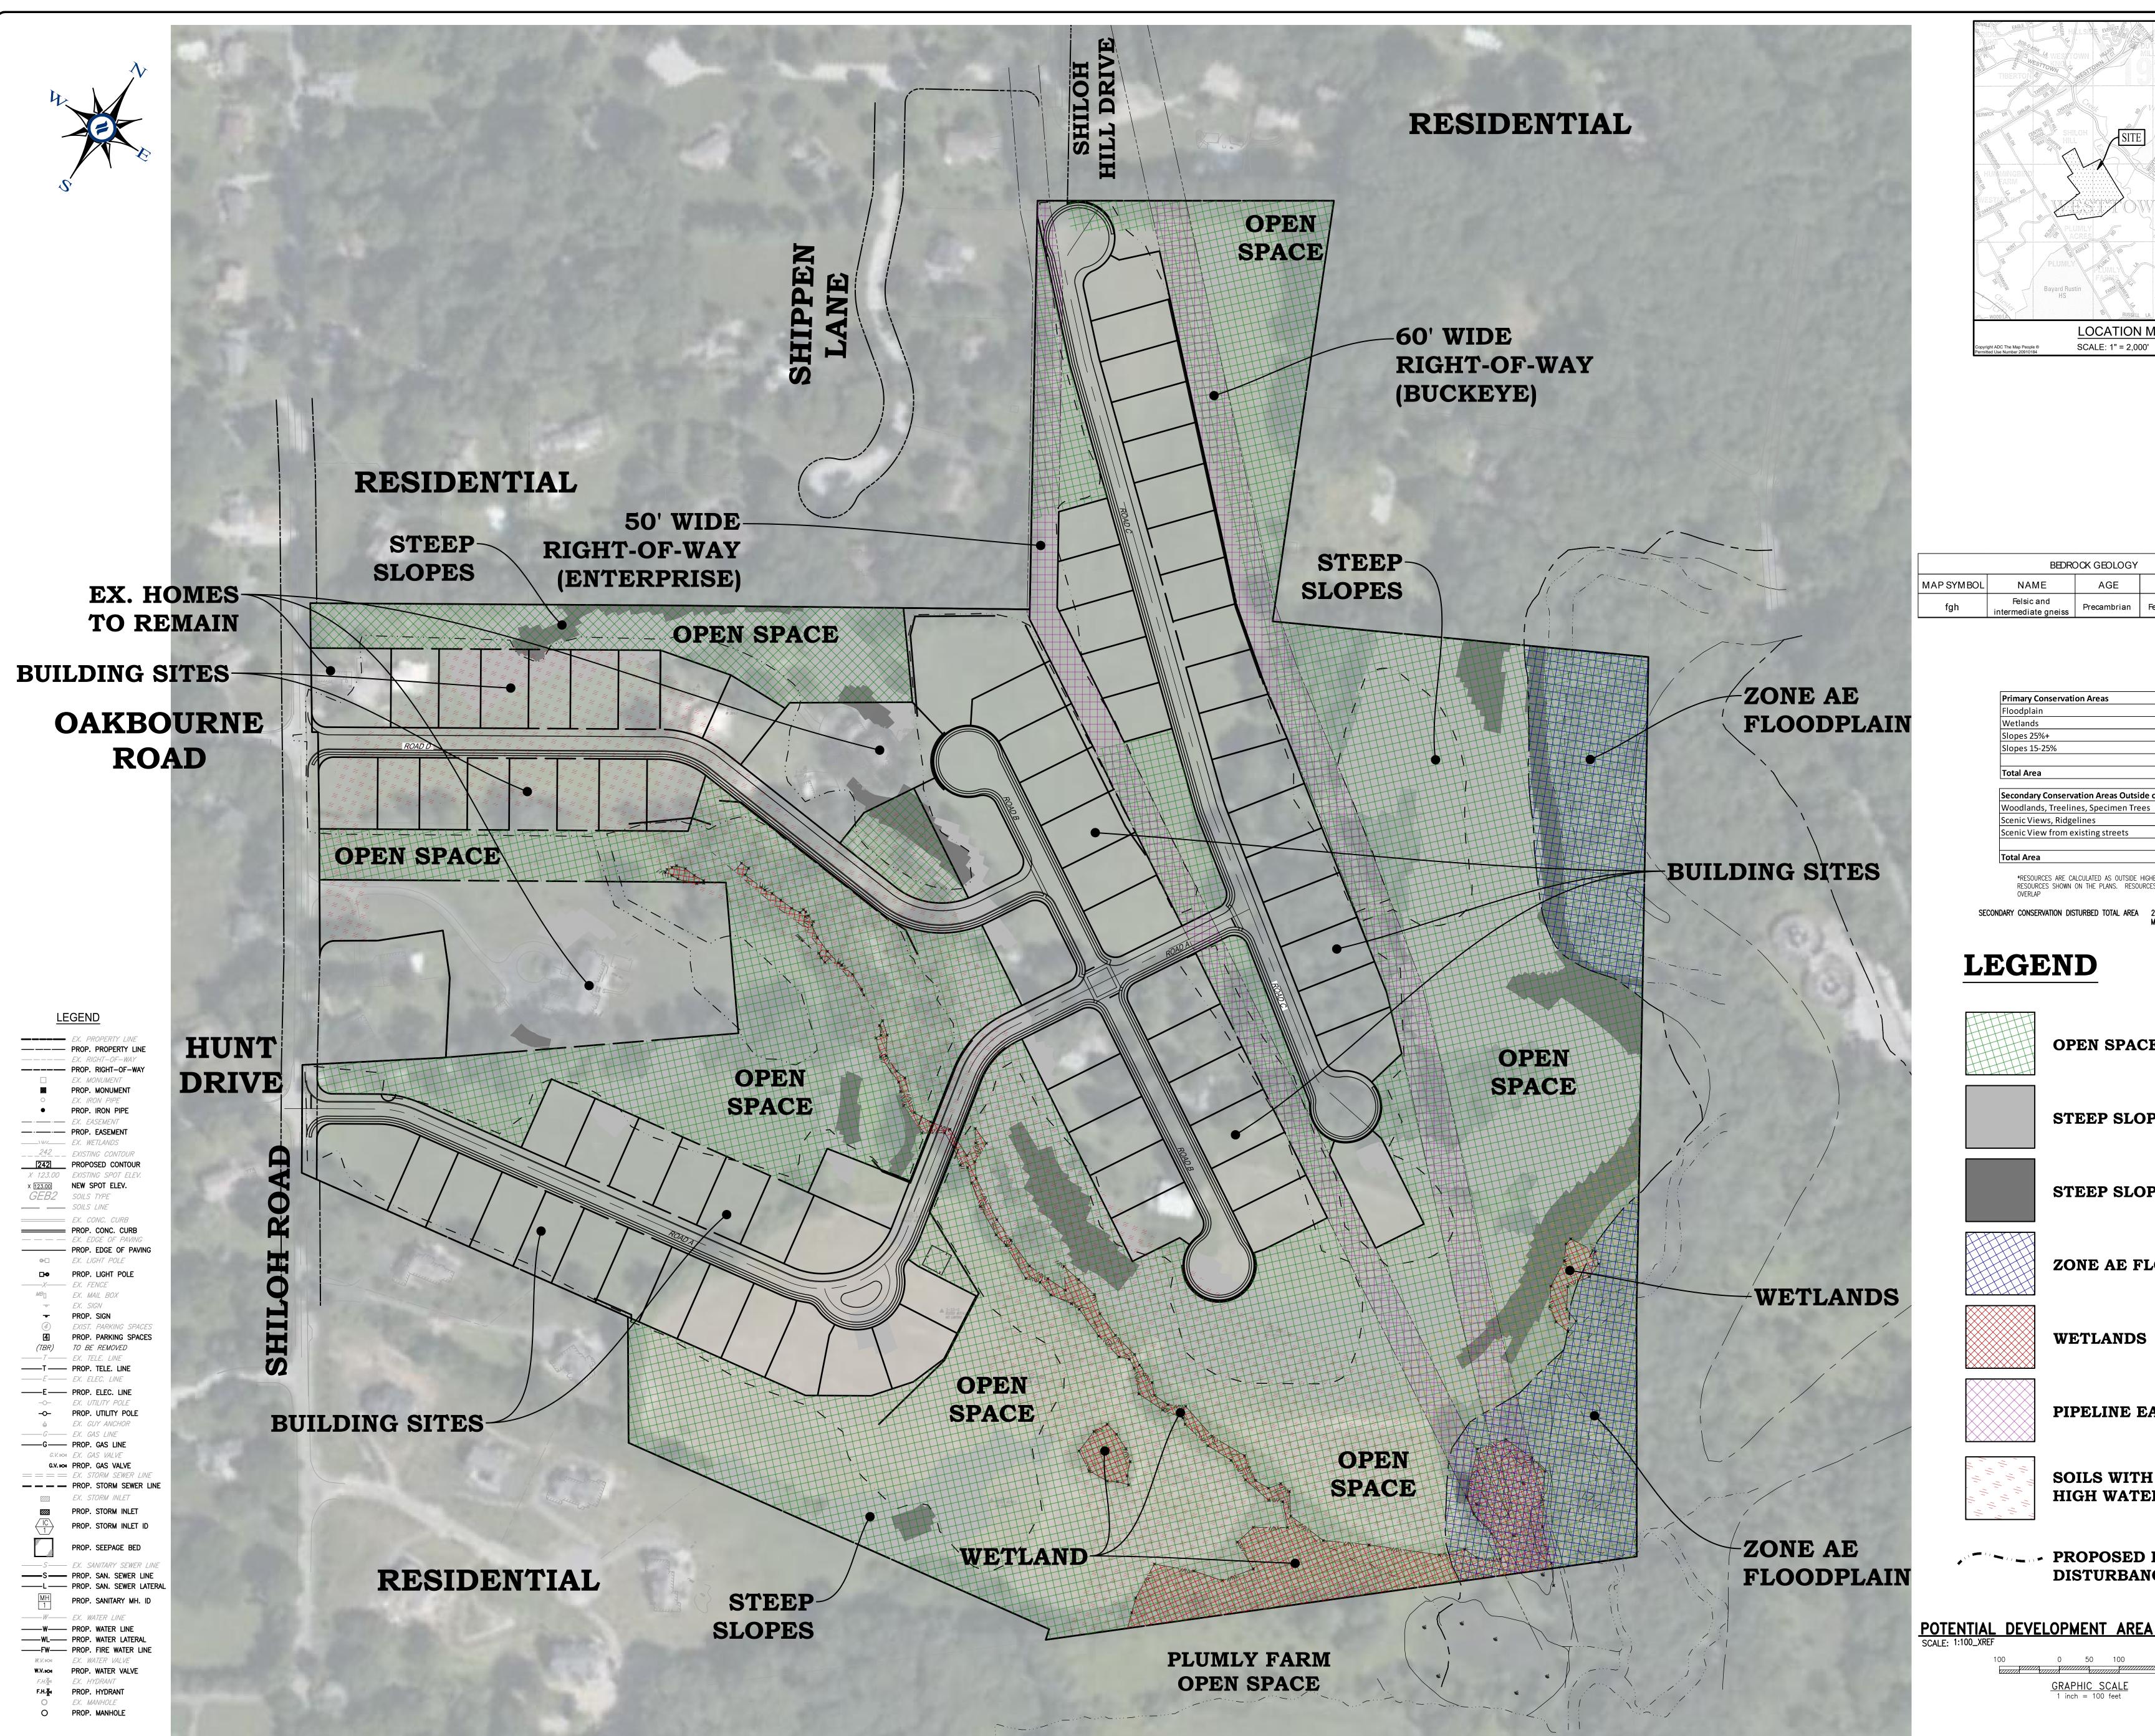

| BUNK STORTWARS LOW                                                                                                          |  |
|-----------------------------------------------------------------------------------------------------------------------------|--|
| 120 LOS (1/10)                                                                                                              |  |
| VOLL BARRIER                                                                                                                |  |
| eral Alexandre Elized Can                                                                                                   |  |
| BE PENNWOO                                                                                                                  |  |
| PL FOX<br>PL                                                                                                                |  |
| PENNEROOD                                                                                                                   |  |
| SOUL                                                                                                                        |  |
| MELLE SON WHEN                                                                                                              |  |
| school PEWOO                                                                                                                |  |
| sttown                                                                                                                      |  |
| 8                                                                                                                           |  |
| 45                                                                                                                          |  |
|                                                                                                                             |  |
| 926                                                                                                                         |  |
| The T                                                                                                                       |  |
| Chevney<br>Univ of PA                                                                                                       |  |
| Ň                                                                                                                           |  |
|                                                                                                                             |  |
|                                                                                                                             |  |
|                                                                                                                             |  |
| VETANDS, 100 YEAR<br>CONSERVATION AREAS.                                                                                    |  |
| NIC VIEWS FROM<br>DGE LINES. THESE                                                                                          |  |
| ATURES WITHIN 150',<br>C STRUCTURES AND                                                                                     |  |
|                                                                                                                             |  |
|                                                                                                                             |  |
| eveloped.<br>Thin more than 50%                                                                                             |  |
| 2 OF THE                                                                                                                    |  |
| AREAS.                                                                                                                      |  |
|                                                                                                                             |  |
|                                                                                                                             |  |
|                                                                                                                             |  |
|                                                                                                                             |  |
| 1 LITH2                                                                                                                     |  |
| lntermediate                                                                                                                |  |
| gneiss                                                                                                                      |  |
|                                                                                                                             |  |
| -                                                                                                                           |  |
| -                                                                                                                           |  |
|                                                                                                                             |  |
| -                                                                                                                           |  |
|                                                                                                                             |  |
|                                                                                                                             |  |
| N/A                                                                                                                         |  |
| N/A                                                                                                                         |  |
|                                                                                                                             |  |
|                                                                                                                             |  |
|                                                                                                                             |  |
|                                                                                                                             |  |
|                                                                                                                             |  |
|                                                                                                                             |  |
|                                                                                                                             |  |
|                                                                                                                             |  |
|                                                                                                                             |  |
|                                                                                                                             |  |
| INE                                                                                                                         |  |
|                                                                                                                             |  |
| INE<br>15-25                                                                                                                |  |
|                                                                                                                             |  |
|                                                                                                                             |  |
| 15-25                                                                                                                       |  |
|                                                                                                                             |  |
| 15-25                                                                                                                       |  |
| 15-25                                                                                                                       |  |
| 3<br>15-25<br>25+                                                                                                           |  |
| 15-25                                                                                                                       |  |
| 3<br>15-25<br>25+                                                                                                           |  |
| 5 15-25<br>5 25+<br>OPLAIN                                                                                                  |  |
| 3<br>15-25<br>25+                                                                                                           |  |
| 5 15-25<br>5 25+<br>OPLAIN                                                                                                  |  |
| 5 15-25<br>5 25+<br>ODPLAIN                                                                                                 |  |
| 5 15-25<br>5 25+<br>ODPLAIN<br>EMENT                                                                                        |  |
| 5 15-25<br>5 25+<br>ODPLAIN                                                                                                 |  |
| 5 15-25<br>5 25+<br>ODPLAIN<br>EMENT                                                                                        |  |
| 5 15-25<br>5 25+<br>ODPLAIN<br>EMENT                                                                                        |  |
| 5 15-25<br>5 25+<br>ODPLAIN<br>EMENT                                                                                        |  |
| 5 15-25<br>5 25+<br>ODPLAIN<br>EMENT<br>EMENT<br>EASONAL<br>CASONAL                                                         |  |
| 5 15-25<br>5 25+<br>ODPLAIN<br>EMENT<br>EMENT<br>EASONAL<br>CASONAL                                                         |  |
| 5 15-25<br>5 25+<br>DPLAIN<br>CMENT<br>CASONAL<br>CASONAL<br>CASONAL<br>CASONAL<br>CASONAL<br>CASONAL<br>CASONAL<br>CASONAL |  |