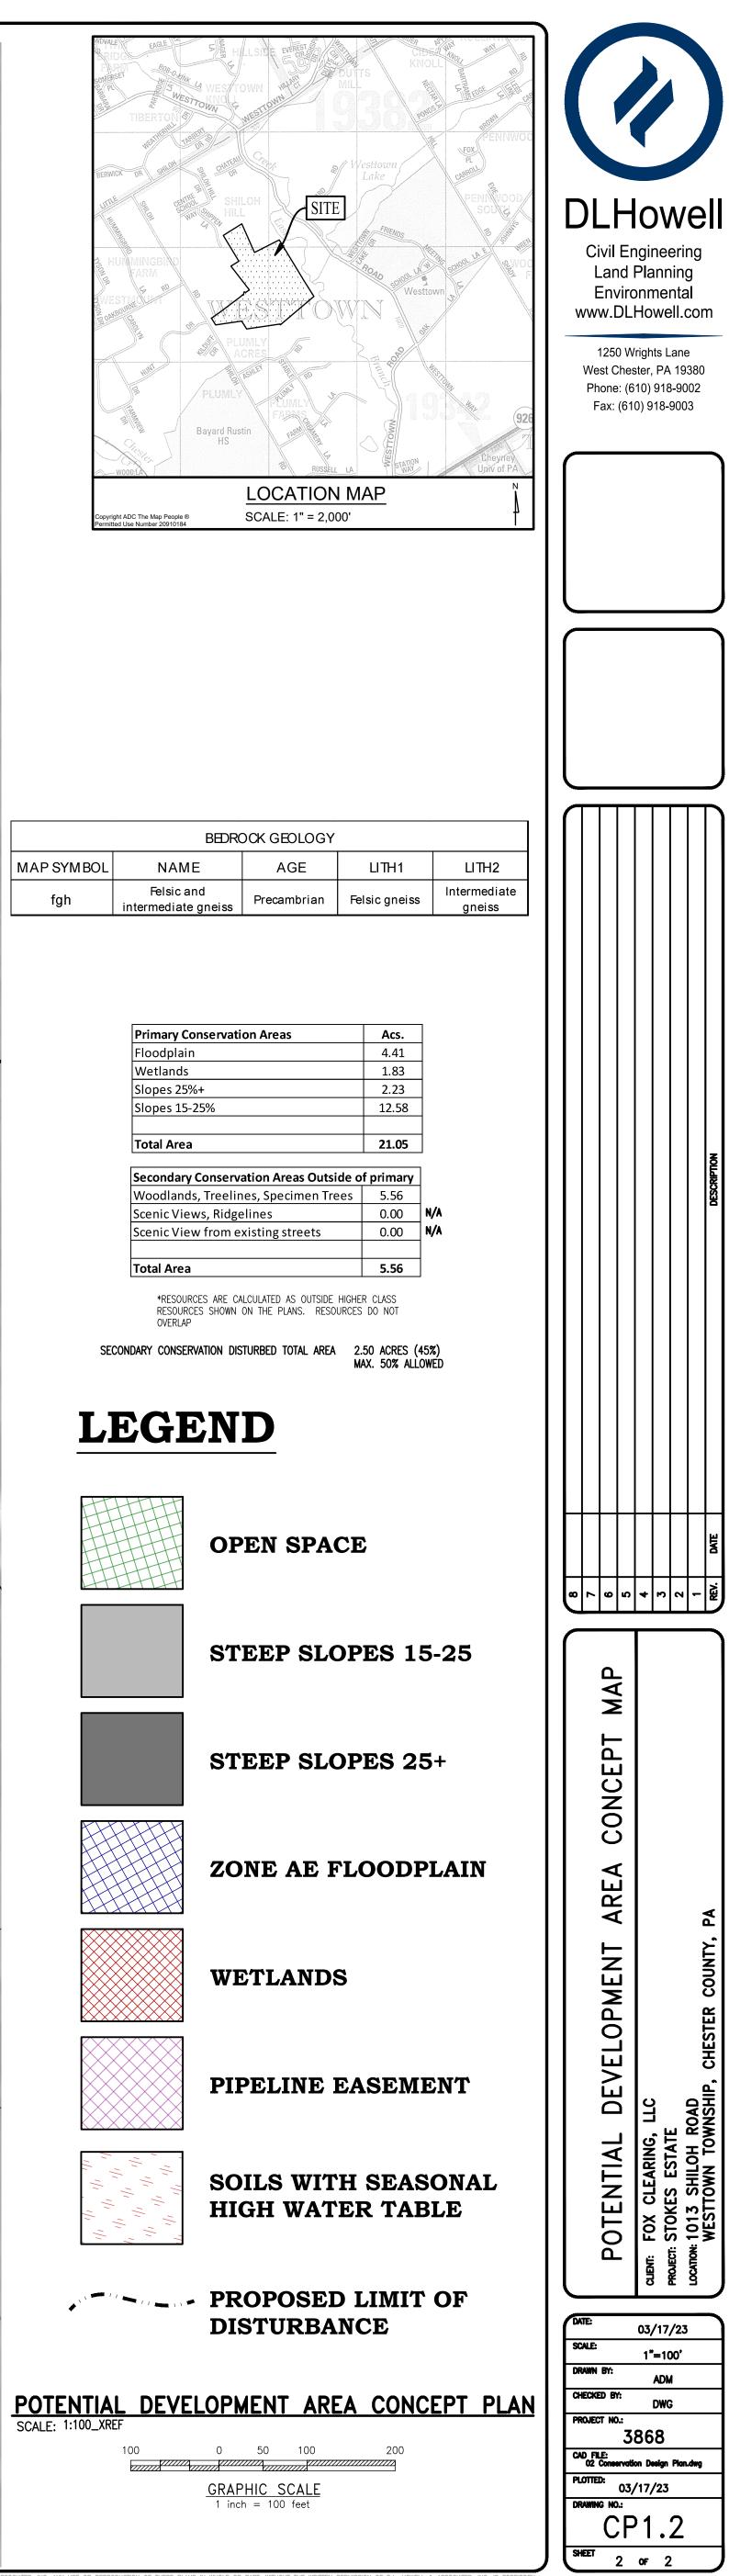

| BUNK STORTWARS LOW                                                                                                          |  |
|-----------------------------------------------------------------------------------------------------------------------------|--|
| 120 LOS (1/10)                                                                                                              |  |
| VOLL BARRIER                                                                                                                |  |
| eral Alexandre Elized Can                                                                                                   |  |
| BE PENNWOO                                                                                                                  |  |
| PL FOX<br>PL                                                                                                                |  |
| PENNEROOD                                                                                                                   |  |
| SOUL                                                                                                                        |  |
| MELLE SON WHEN                                                                                                              |  |
| school PEWOO                                                                                                                |  |
| sttown                                                                                                                      |  |
| 8                                                                                                                           |  |
| 45                                                                                                                          |  |
|                                                                                                                             |  |
| 926                                                                                                                         |  |
| The T                                                                                                                       |  |
| Chevney<br>Univ of PA                                                                                                       |  |
| Ň                                                                                                                           |  |
|                                                                                                                             |  |
|                                                                                                                             |  |
|                                                                                                                             |  |
| VETANDS, 100 YEAR<br>CONSERVATION AREAS.                                                                                    |  |
| NIC VIEWS FROM<br>DGE LINES. THESE                                                                                          |  |
| ATURES WITHIN 150',<br>C STRUCTURES AND                                                                                     |  |
|                                                                                                                             |  |
|                                                                                                                             |  |
| eveloped.<br>Thin more than 50%                                                                                             |  |
| 2 OF THE                                                                                                                    |  |
| AREAS.                                                                                                                      |  |
|                                                                                                                             |  |
|                                                                                                                             |  |
|                                                                                                                             |  |
|                                                                                                                             |  |
| 1 LITH2                                                                                                                     |  |
| lntermediate                                                                                                                |  |
| gneiss                                                                                                                      |  |
|                                                                                                                             |  |
| -                                                                                                                           |  |
| -                                                                                                                           |  |
|                                                                                                                             |  |
| -                                                                                                                           |  |
|                                                                                                                             |  |
|                                                                                                                             |  |
| N/A                                                                                                                         |  |
| N/A                                                                                                                         |  |
|                                                                                                                             |  |
|                                                                                                                             |  |
|                                                                                                                             |  |
|                                                                                                                             |  |
|                                                                                                                             |  |
|                                                                                                                             |  |
|                                                                                                                             |  |
|                                                                                                                             |  |
|                                                                                                                             |  |
|                                                                                                                             |  |
| INE                                                                                                                         |  |
|                                                                                                                             |  |
| INE<br>15-25                                                                                                                |  |
|                                                                                                                             |  |
|                                                                                                                             |  |
| 15-25                                                                                                                       |  |
|                                                                                                                             |  |
| 15-25                                                                                                                       |  |
| 15-25                                                                                                                       |  |
| 3<br>15-25<br>25+                                                                                                           |  |
| 15-25                                                                                                                       |  |
| 3<br>15-25<br>25+                                                                                                           |  |
| 5 15-25<br>5 25+<br>OPLAIN                                                                                                  |  |
| 3<br>15-25<br>25+                                                                                                           |  |
| 5 15-25<br>5 25+<br>OPLAIN                                                                                                  |  |
| 5 15-25<br>5 25+<br>ODPLAIN                                                                                                 |  |
| 5 15-25<br>5 25+<br>ODPLAIN<br>EMENT                                                                                        |  |
| 5 15-25<br>5 25+<br>ODPLAIN                                                                                                 |  |
| 5 15-25<br>5 25+<br>ODPLAIN<br>EMENT                                                                                        |  |
| 5 15-25<br>5 25+<br>ODPLAIN<br>EMENT                                                                                        |  |
| 5 15-25<br>5 25+<br>ODPLAIN<br>EMENT                                                                                        |  |
| 5 15-25<br>5 25+<br>ODPLAIN<br>EMENT<br>EMENT<br>EASONAL<br>CASONAL                                                         |  |
| 5 15-25<br>5 25+<br>ODPLAIN<br>EMENT<br>EMENT<br>EASONAL<br>CASONAL                                                         |  |
| 5 15-25<br>5 25+<br>DPLAIN<br>CMENT<br>CASONAL<br>CASONAL<br>CASONAL<br>CASONAL<br>CASONAL<br>CASONAL<br>CASONAL<br>CASONAL |  |